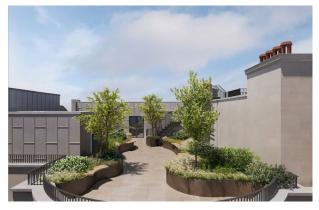

## A unique self-contained headquarters opportunity located on London's finest square.

- · Landscaped courtyard
- Rooftop terrace
- Impeccable facilities and finishes
- 2x underground private car parking spaces
- Showers, lockers and cycling facilities
- 2.75m to 6m floor to ceiling heights
- Mechanical & electrical Services
- All floors pre-wired with CAT 6 wiring to floor boxes