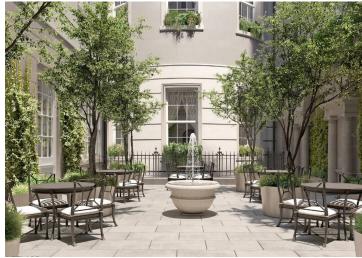

## A unique self-contained headquarters opportunity located on London's finest square.

- · Landscaped courtyard
- Rooftop terrace
- Impeccable facilities and finishes
- 2x underground private car parking spaces
- Showers, lockers and cycling facilities
- 2.75m to 6m floor to ceiling heights
- Mechanical & electrical Services
- All floors pre-wired with CAT 6 wiring to floor boxes