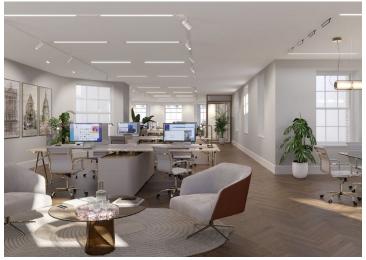

## A unique self-contained headquarters opportunity located on London's finest square.

- · Landscaped courtyard
- Rooftop terrace
- Impeccable facilities and finishes
- 2x underground private car parking spaces
- Showers, lockers and cycling facilities
- 2.75m to 6m floor to ceiling heights
- Mechanical & electrical Services
- All floors pre-wired with CAT 6 wiring to floor boxes

### Description

A self-contained headquarters opportunity in the prestigious 20 St James's Square. This Grade I listed building seamlessly combines contemporary design with traditional architecture, offering superior craftsmanship and attention to detail. With historic interiors carefully restored complemented by exquisite finishes and impeccable facilities throughout, this prime location in the heart of St James's Square is the perfect setting for your business.