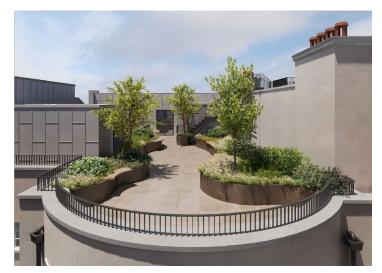

## A unique self-contained headquarters opportunity located on London's finest square.

- · Landscaped courtyard
- Rooftop terrace
- Impeccable facilities and finishes
- 2x underground private car parking spaces
- Showers, lockers and cycling facilities
- 2.75m to 6m floor to ceiling heights
- Mechanical & electrical Services
- All floors pre-wired with CAT 6 wiring to floor boxes