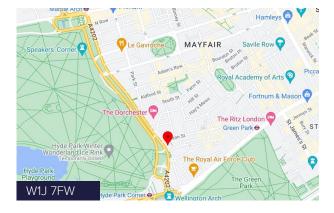

## 4 Curzon Square, London, W1J 7FW

#### Location

The property is located on the southern end of Park Lane in Mayfair, an area well known for its famous hotels, restaurants and retailers offering the local amenity any occupier of this building could require.

Connectivity is excellent with Hyde Park Corner (served by the Piccadilly Line) and Green Park underground stations (served by the Victoria, Jubilee and Piccadilly Lines) within a 4 and 8 minute walk, respectively.