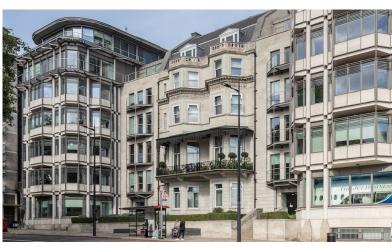

## 4 Curzon Square

London, W1J 7FW

Self Contained, Grade II listed building offering 7,989 sq ft of offices in a prominent Mayfair position overlooking Hyde Park.

7,989 sq ft

(742.20 sq m)

- High Quality Self-Contained Building
- Uninterrupted Views Over Hyde Park
- Entrance Via Quiet Curzon Square
- Exceptionally high ornate period ceilings on the ground, 1st and 2nd floors
- Impressive reception with grand staircase
- First Floor Balcony
- Parking Available via Separate License

#### Location

The property is located on the southern end of Park Lane in Mayfair, an area well known for its famous hotels, restaurants and retailers offering the local amenity any occupier of this building could require.