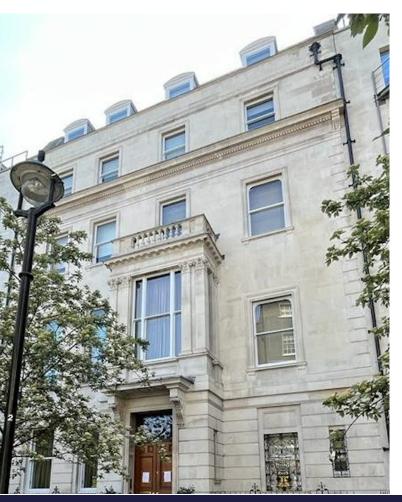

## 4 Curzon Square

London, W1J 7FW

Self Contained, Grade II listed building offering 7,989 sq ft of offices in a prominent Mayfair position overlooking Hyde Park.

7,989 sq ft

(742.20 sq m)

- High Quality Self-Contained Building
- Uninterrupted Views Over Hyde Park
- Entrance Via Quiet Curzon Square
- Exceptionally high ornate period ceilings on the ground, 1st and 2nd floors
- Impressive reception with grand staircase
- First Floor Balcony
- Parking Available via Separate License

#### Description

4 Curzon Square is an imposing Grade II listed building offering 7,989 sq ft of self-contained office space. The property benefits from the period features, scale and proportion that is synonymous with a grand Mayfair townhouse.