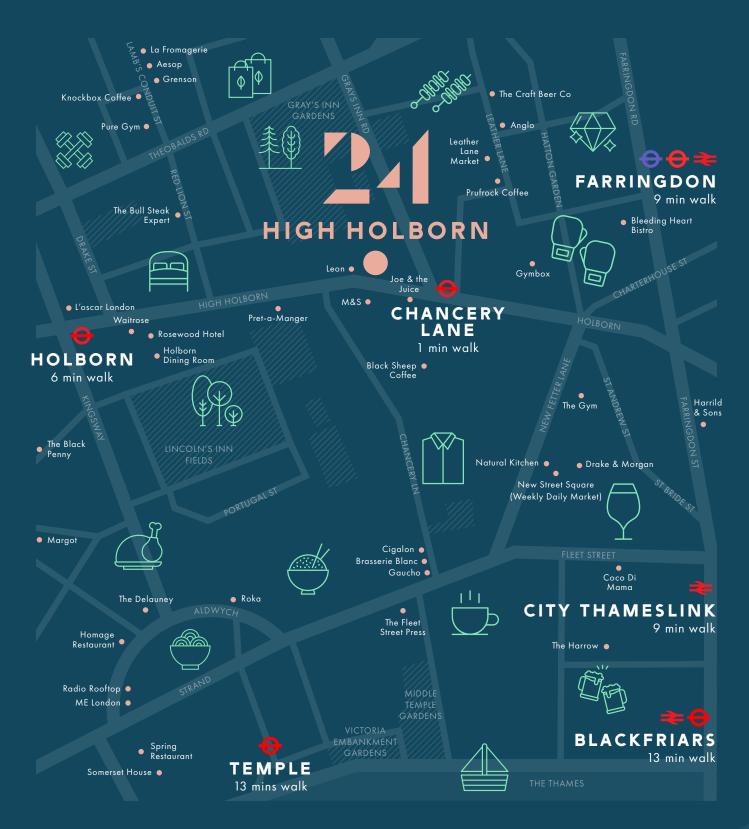

#### **BUSTLING MIDTOWN**

The building is well positioned on High Holborn, situated in the very heart of London with excellent connections to the City and West End. It benefits from close proximity to a range of high-end shops, hotels and offices, as well as the renowned Leather Lane Market and Lamb's Conduit Street. It sits adjacent to open space at Gray's Inn and Lincoln's Inn Fields.