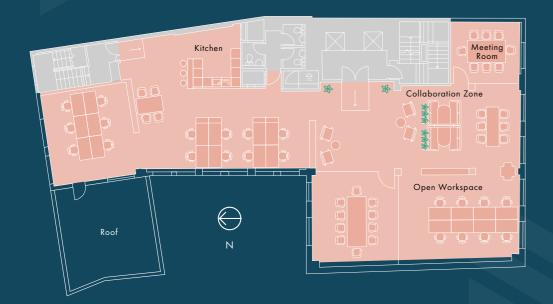

#### **4TH FLOOR**

3,058 SQ FT / 284 SQ M

New fan coil air conditioning

New fully accessible metal tiled raised floor

New on floor shower

Brand new landlord refurbishment

Passenger lifts

Manned building reception