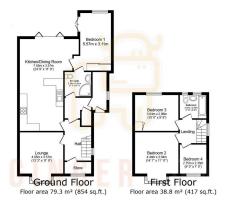

## GINGER COW ESTATE AGENTS

This charming 1930s home has been thoughtfully extended and modernised to create a versatile and spacious family home. With four bedrooms, including a ground-floor bedroom with ensuite, a large kitchen/diner with bi-fold doors, and a stunning rear garden, this property offers the perfect blend of character and modern living. Situated in the peaceful village of Cotton End, with convenient access to local amenities, schools, and transport links, this home is ideal for families looking for space, comfort, and charm. Viewings are highly recommended to fully appreciate everything this home has to offer.

Tenure: Freehold

TOTAL: 118.1 m² (1,272 sq.ft.)

This floor plan is for illustrative purposes only. It is not drawn to scale. Any measurements, floor areas (including any total floor areas), openings and orientations are appropriately an experiment. We liability is taken for any error, omission in properties of a new purpose and do not form any part of any agreement. We liability is taken for any error, omission in properties of the pr