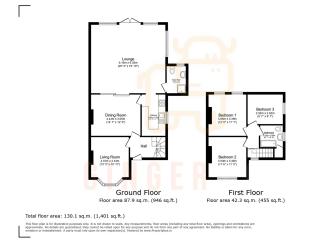

## GINGERCOW ESTATE AGENTS

An extended three bedroom semi-detached property, offering generous living space and a superb south-facing garden, located in the sought-after Wixams village.

This characterful home has been thoughtfully extended to the rear, creating an impressive single-storey addition. Internally, the property boasts three versatile reception rooms, including a stunning rear sun room measuring over 6m x 6m — ideal for entertaining or relaxing while enjoying views of the garden.

The ground floor also features a kitchen and a wet room with WC. Upstairs, there are three well-proportioned bedrooms and a family bathroom.

Outside, the property continues to impress with a fantastic south-facing rear garden, benefiting from a large patio area, artificial lawn and flower beds - perfect for family life.