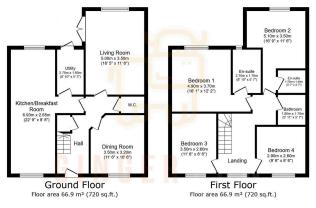

TOTAL: 133.8 m² (1,441 sq.ft.)

This floor plan is for illustrative purposes only. It is not drawn to scale. Any measurements, floor areas (including any total floor area), openings and orientations are approximate. No details are guaranteed, they cannot be relied upon for any purpose and do not form any part of any agreement. No liability is taken for any error, omission-measurement. A party must feel upon its read inspection(s). Season for water properties or the properties of the properties or the properties of the properties of the properties of the properties or the properties of the proper