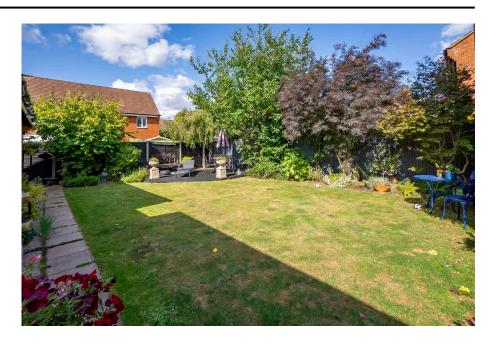

Externally, the property features a beautifully landscaped rear garden with a lawn, patio, and decking area, ideal for outdoor relaxation. There is convenient access to the garage via a side

Tenure: Freehold