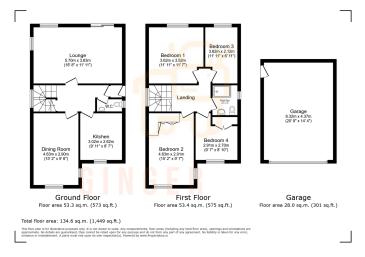

## GINGER COW ESTATE AGENTS

Tucked away in a peaceful Wilstead cul-de-sac, this spacious 4-bedroom detached home offers flexible family living. Features include a porch, entrance hall, dual-aspect lounge with patio doors to a mature, private rear garden, kitchen, separate dining room, and cloakroom/WC. Upstairs boasts four generously sized bedrooms and a modern family bathroom. Outside, enjoy a large driveway, oversized garage with electric door and rear garden access. Added benefits include solar panels generating grid income. Located in the sought-after village of Wilstead, with local amenities nearby and excellent transport links via the A6 to Bedford, Luton, and the M1—ideal for commuters seeking village charm with great connectivity.



















Floor Area: sq. ft.