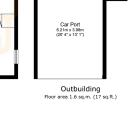

Externally, the property benefits from gated carport parking, which can also be utilised as a useful storage area, plus an additional allocated parking space. A small stretch of private garden further enhances the appeal, offering a pleasant outdoor spot for enjoying the warmer months.

Total floor area: 74.9 sq.m. (806 sq.ft.)

or plan is for illustrative purposes only. It is not drawn to scale. Any measurements, floor areas (including any total floor areas), openings and enerotations areas, to deals are guaranteed, they cannot be relied upon for any purpose and do not form any part of any agreement. No lability is taken for any error, on ministianiam. No apprivmum they upon its own inspection (). Potented by www.horpstriptos.co This floo approxim omission