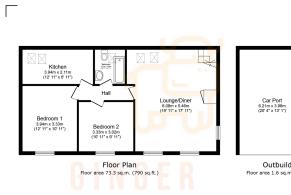

Total floor area: 74.9 sq.m. (806 sq.ft.)

or plan is for illustrative purposes only. It is not drawn to scale. Any measurements, floor areas (including any total floor areas), openings and enerotations areas, to deals are guaranteed, they cannot be relied upon for any purpose and do not form any part of any agreement. No lability is taken for any error, on ministianiam. No apprivmum they upon its own inspection (). Potented by www.horpstriptos.co This floo approxim omission