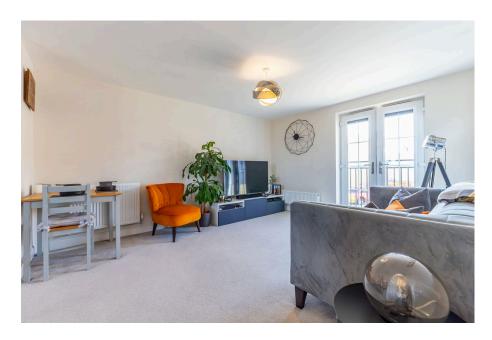

The property features a bright and airy open-plan lounge, dining, and kitchen area, benefiting from a dual aspect and a Juliet balcony that allows plenty of natural light to flood the space. The kitchen area is well-equipped, while a convenient utility cupboard in the hallway keeps laundry appliances neatly tucked away-helping to reduce noise and maintain a calm living environment.