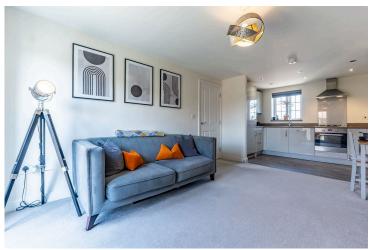

The property features a bright and airy open-plan lounge, dining, and kitchen area, benefiting from a dual aspect and a Juliet balcony that allows plenty of natural light to flood the space. The kitchen area is well-equipped, while a convenient utility cupboard in the hallway keeps laundry appliances neatly tucked away-helping to reduce noise and maintain a calm living environment.