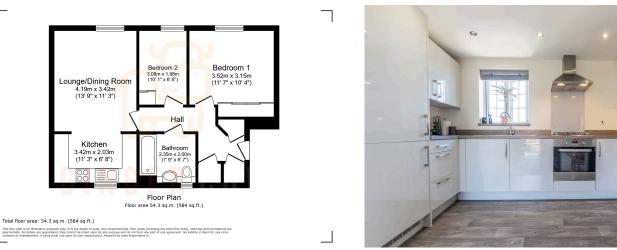

The property features a bright and airy open-plan lounge, dining, and kitchen area, benefiting from a dual aspect and a Juliet balcony that allows plenty of natural light to flood the space. The kitchen area is well-equipped, while a convenient utility cupboard in the hallway keeps laundry appliances neatly tucked away-helping to reduce noise and maintain a calm living environment.

Both bedrooms are generously sized, offering comfortable accommodation for couples, professionals, or small families. The main bathroom is modern and stylishly presented.

Tenure: Leasehold