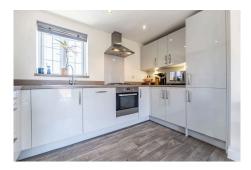

The property features a bright and airy open-plan lounge, dining, and kitchen area, benefiting from a dual aspect and a Juliet balcony that allows plenty of natural light to flood the space. The kitchen area is well-equipped, while a convenient utility cupboard in the hallway keeps laundry appliances neatly tucked away-helping to reduce noise and maintain a calm living environment.