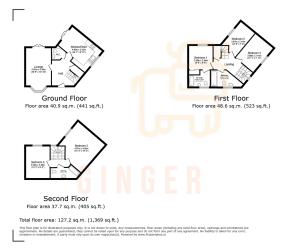

## GINGER COW ESTATE AGENTS

Situated in a quiet cul-de-sac in the sought-after Wixams development, this modern 5-bedroom, 3-bathroom family home offers spacious, versatile living across three floors. The ground floor features a large entrance hall, bright lounge with bay window and French doors to the rear garden, a dual-aspect kitchen/diner with further French doors, and a cloakroom WC. The first floor hosts a master bedroom with fitted wardrobes and en-suite, a further double, a spacious single, and a family bathroom. The top floor includes two additional double bedrooms and a bathroom room. The rear garden offers patio and lawn areas with mature planting, while a carport provides parking for two vehicles. Wixams is a thriving community with local schools, shops, parks, and lakeside walks, plus excellent transport links to Bedford and beyond—perfect for family life.