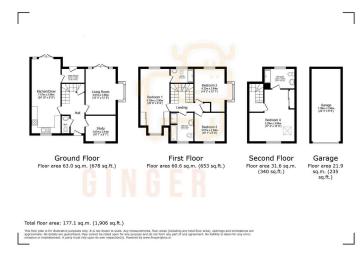

## GINGER COW ESTATE AGENTS

Located on a desirable corner plot in the sought-after village of Silsoe, this exceptional four-bedroom detached home offers spacious, modern living across three levels. The property features a bright dual-aspect living room with French doors to the garden, a dedicated study, cloakroom, and a stylish openplan kitchen/dining area with integrated appliances and separate utility room. Two of the four well-sized bedrooms benefit from en-suites and fitted wardrobes, with a luxurious family bathroom completing the layout. Outside, the landscaped garden provides a peaceful retreat, with a driveway for three vehicles and a garage. The unique corner position offers scope to extend the garden or driveway. Ideally situated near local amenities, excellent schools, and the historic Wrest Park, with convenient commuter links to London via Flitwick Station.