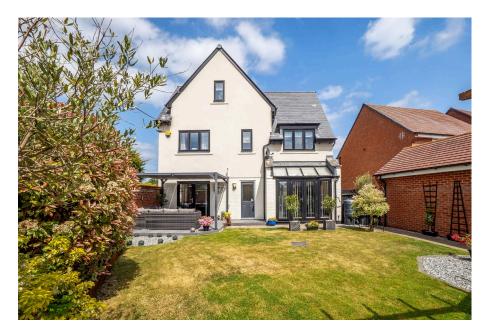

## GINGER COW ESTATE AGENTS

Located on a desirable corner plot in the sought-after village of Silsoe, this exceptional four-bedroom detached home offers spacious, modern living across three levels. The property features a bright dual-aspect living room with French doors to the garden, a dedicated study, cloakroom, and a stylish openplan kitchen/dining area with integrated appliances and separate utility room. Two of the four well-sized bedrooms benefit from en-suites and fitted wardrobes, with a luxurious family bathroom completing the layout. Outside, the landscaped garden provides a peaceful retreat, with a driveway for three vehicles and a garage. The unique corner position offers scope to extend the garden or driveway. Ideally situated near local amenities, excellent schools, and the historic Wrest Park, with convenient commuter links to London via Flitwick Station.