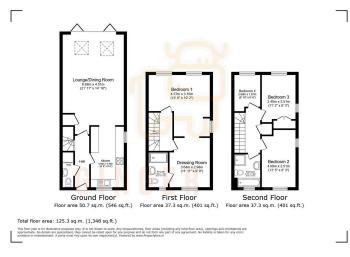

Downstairs also features an entrance hall and a cloakroom WC with utility area. The first floor is a luxurious master suite with dressing area and en-suite, though easily reconfigured into two bedrooms if needed. The top floor houses two double bedrooms, a single, and a four-piece family bathroom.

Located in the sought-after Wixams development, close to parks, schools, shops and the future Wixams train station.

Floor Area: 1348 sq. ft.