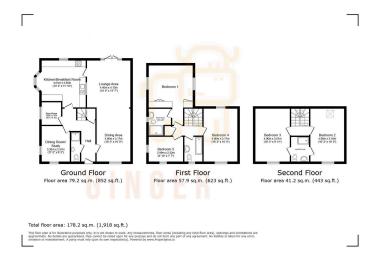

## GINGERCOW ESTATE AGENTS

Spacious 5 Bed Detached Home – Wixams, Bedfordshire

This beautifully extended 5 bedroom home offers space and flexibility for modern family living. The ground floor boasts a stunning 30ft lounge/diner, separate dining room, kitchen/ breakfast room, handy larder/store, and a cloakroom with WC and shower.

Upstairs you'll find a master bedroom with en-suite and built-in wardrobes, two further doubles, and a family bathroom. The top floor features two more double bedrooms with a Jack & Jill bathroom — ideal for guests or teens.