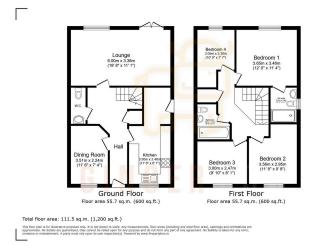

## GINGERCOW ESTATE AGENTS

Located at the end of a quiet cul-de-sac in Wixams village, this spacious 4-bed detached home enjoys peaceful views of trees, shrubs, and Dane Lake. Inside, a welcoming hallway leads to a front-facing kitchen/breakfast room with utility, a formal dining room, and a generous full-width lounge/diner with French doors to the garden. Upstairs offers four bedrooms, including a master with en-suite, and a modernised family bathroom. The rear garden is a tranquil retreat with mature planting and hidden corners to relax in. A side door gives access to the garage, and a driveway provides off-road parking. A fantastic family home in a beautiful setting.