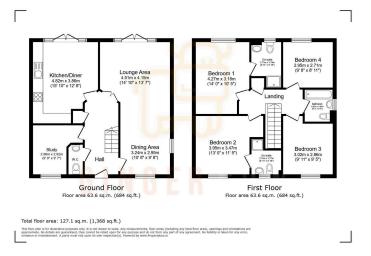

## GINGERCOW ESTATE AGENTS

Immaculate 4-bed detached home tucked away in a quiet Wixams cul-de-sac, perfect for families. Spacious throughout with a large entrance hall, open-plan lounge/diner (easily reseparated if desired), separate study, and a generous kitchen/diner. Both the kitchen and lounge open onto a beautifully landscaped rear garden with side access to a single garage. Upstairs, you'll find four double bedrooms—two with en-suites—and a modern family bathroom. Driveway parking for two cars. Ideally located close to parks, lakes, green spaces, and both primary and secondary schools. A stylish, move-in-ready home in a fantastic location!