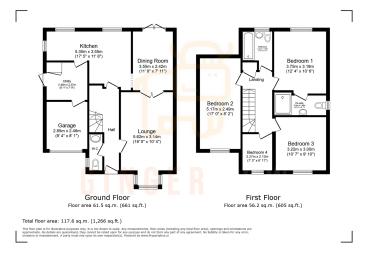

## GINGER COW ESTATE AGENTS

Beautifully presented 4-bed detached home in sought-after Wilstead village. Inside, you'll find a bright lounge with bay window, dining room, extended kitchen with solid wood worktops, oak flooring, and a handy utility room. Upstairs offers a master with en-suite, 2 further doubles, and a good-sized single. The garage provides front storage, with the rear converted into a utility area. Outside, enjoy a low-maintenance front garden, driveway parking, and a generous rear garden backing onto open fields. Benefits include UPVC double glazing throughout. Wilstead offers great amenities—pubs, takeaways, shop, pharmacy, and school—plus excellent links to Bedford, the A6, A1(M), M1, and London via train.