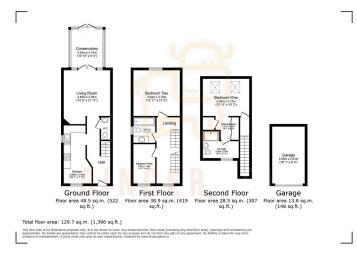

## GINGERCOW ESTATE AGENTS



A beautifully presented 3-bedroom family home in the heart of Wixams, Bedfordshire. Set across three floors, the property offers a spacious kitchen/breakfast room, a rear lounge with access to a bright conservatory, and a low-maintenance garden with patio and decking - perfect for relaxing or entertaining. Upstairs, the first floor features a large second bedroom, a third bedroom, and a modern family bathroom. The top floor is dedicated to a stunning master suite with dressing area and ensuite shower room. With a garage en bloc and situated in a thriving, family-friendly community with excellent amenities and transport links, this home combines comfort, style, and practicality in equal measure. Early viewing highly recommended!

















Floor Area: sq. ft.