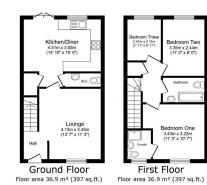

60215

Beautiful Three-Bedroom Mid-Terrace Home in Wixams Village

This beautifully presented mid-terrace home in desirable Wixams village offers modern, stylish living. The ground floor features an entrance hall, spacious lounge with engineered wood flooring, and a well-equipped kitchen/diner with built-in appliances and double doors opening to a private west-facing garden. A convenient downstairs WC completes the level.

Upstairs, the master bedroom boasts an en-suite, with two additional bedrooms offering versatility for family, guests, or a home office. A modern family bathroom completes the first floor.

The rear garden leads to a carport with an electric car charger and parking for two vehicles. A perfect blend of comfort, style, and convenience in a thriving community.















TOTAL: 73.8 m<sup>2</sup> (794 sq.ft.)





 $\square$