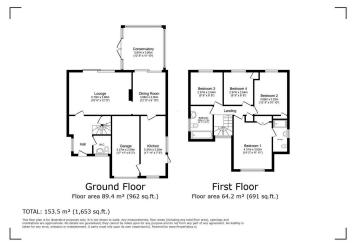

## GINGERCOW ESTATE AGENTS

This spacious four-bedroom detached home offers exceptional family living in a highly sought-after location.

Upon entering, you are welcomed by a generous entrance hall. The bright lounge features patio doors opening onto the west-facing rear garden and a charming wood burner fireplace, creating a cozy atmosphere. A separate dining room and a lovely conservatory provide additional versatile living spaces. The well-equipped kitchen/breakfast room offers access to the integral garage, enhancing convenience.

Upstairs, four double bedrooms include a stylish master suite with en-suite facilities. A contemporary family bathroom completes the first floor.

The large, beautifully maintained rear garden enjoys stunning west-facing views over equestrian land towards woodland and