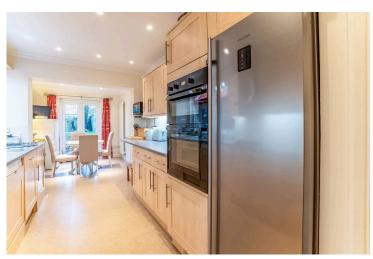

## Stunning Four-Bedroom Home in Barton-le-Clay

Set in a peaceful cul-de-sac, this spacious family home boasts a long gravel driveway, a large entrance porch with storage, and a cloakroom WC. The dining room, with stairs to the first floor, leads to a well-equipped kitchen/breakfast room and a spacious lounge with a log burner. The lounge connects to a study and a wrap-around conservatory with patio doors to the landscaped rear garden. Upstairs, the master suite features a dressing area, en-suite, and private balcony. Three further bedrooms share a family bathroom with a corner bath. Outside, the beautifully landscaped garden includes a pond and patio areas. An integral double garage provides secure parking. Ideally located near a recreational green and Barton Springs, perfect for outdoor lovers. Viewing highly recommended!