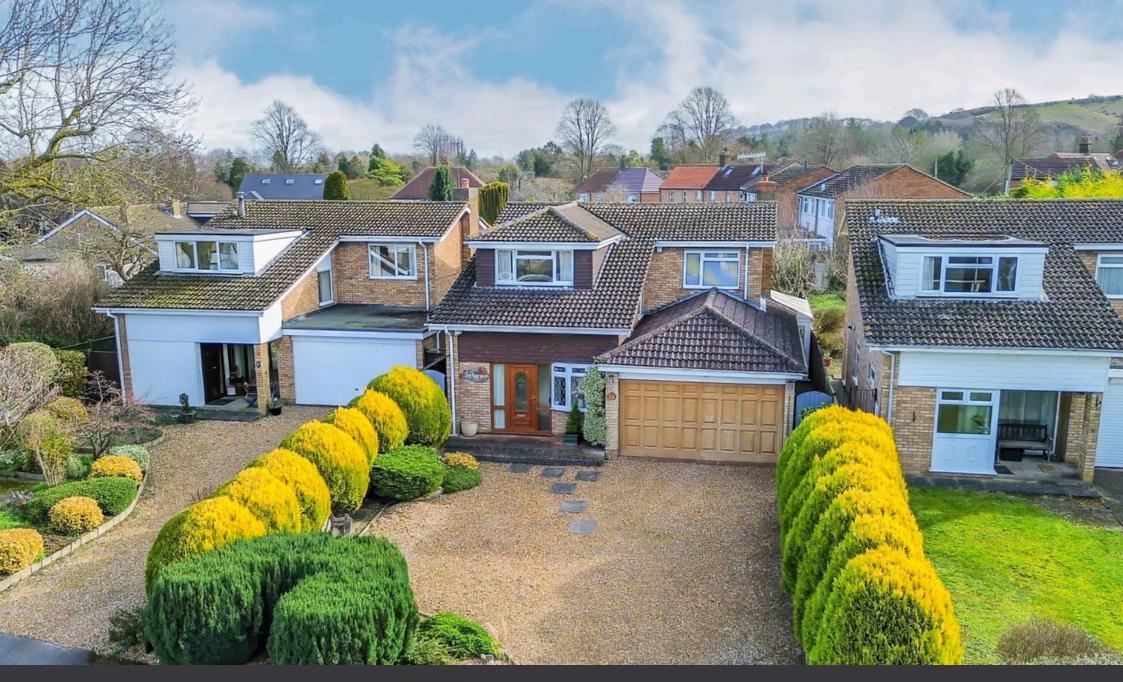

## Stunning Four-Bedroom Home in Barton-le-Clay

Set in a peaceful cul-de-sac, this spacious family home boasts a long gravel driveway, a large entrance porch with storage, and a cloakroom WC. The dining room, with stairs to the first floor, leads to a well-equipped kitchen/breakfast room and a spacious lounge with a log burner. The lounge connects to a study and a wrap-around conservatory with patio doors to the landscaped rear garden. Upstairs, the master suite features a dressing area, en-suite, and private balcony. Three further bedrooms share a family bathroom with a corner bath. Outside, the beautifully landscaped garden includes a pond and patio areas. An integral double garage provides secure parking. Ideally located near a recreational green and Barton Springs, perfect for outdoor lovers. Viewing highly recommended!