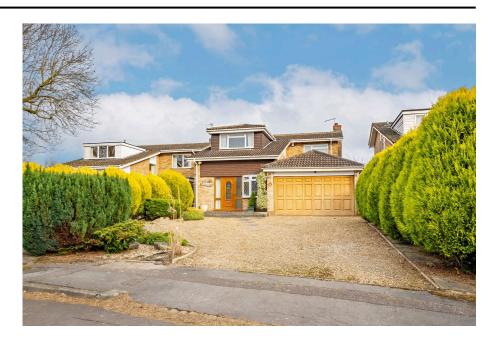

## Stunning Four-Bedroom Home in Barton-le-Clay

Set in a peaceful cul-de-sac, this spacious family home boasts a long gravel driveway, a large entrance porch with storage, and a cloakroom WC. The dining room, with stairs to the first floor, leads to a well-equipped kitchen/breakfast room and a spacious lounge with a log burner. The lounge connects to a study and a wrap-around conservatory with patio doors to the landscaped rear garden. Upstairs, the master suite features a dressing area, en-suite, and private balcony. Three further bedrooms share a family bathroom with a corner bath. Outside, the beautifully landscaped garden includes a pond and patio areas. An integral double garage provides secure parking. Ideally located near a recreational green and Barton Springs, perfect for outdoor lovers. Viewing highly recommended!