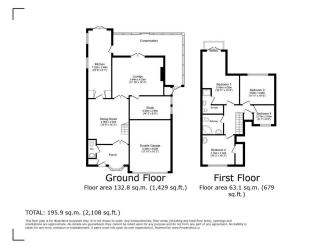

## Stunning Four-Bedroom Home in Barton-le-Clay

Set in a peaceful cul-de-sac, this spacious family home boasts a long gravel driveway, a large entrance porch with storage, and a cloakroom WC. The dining room, with stairs to the first floor, leads to a well-equipped kitchen/breakfast room and a spacious lounge with a log burner. The lounge connects to a study and a wrap-around conservatory with patio doors to the landscaped rear garden. Upstairs, the master suite features a dressing area, en-suite, and private balcony. Three further bedrooms share a family bathroom with a corner bath. Outside, the beautifully landscaped garden includes a pond and patio areas. An integral double garage provides secure parking. Ideally located near a recreational green and Barton Springs, perfect for outdoor lovers. Viewing highly recommended!