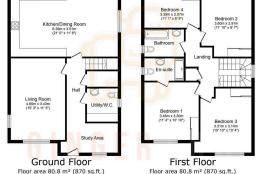

## GINGER COW ESTATE AGENTS

Situated on a corner plot in a quiet cul-de-sac, this energyefficient home features solar panels and an impressive EPC rating of A (98). The ground floor includes an entrance hall, study area, cloakroom WC/utility room, dual-aspect lounge, and a 21ft kitchen/diner.

Upstairs, there are three double bedrooms and a good-sized single, with the master benefiting from an en-suite. The landscaped rear garden is wall-enclosed with access to a garage (with power & lighting). A driveway to the side provides off-road parking for at least two cars.