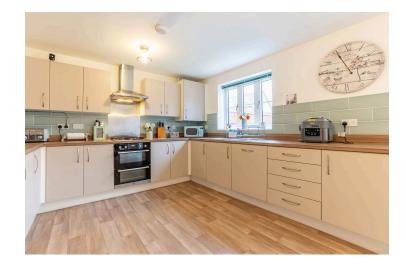

## GINGER COW ESTATE AGENTS

Situated on a corner plot in a quiet cul-de-sac, this energyefficient home features solar panels and an impressive EPC rating of A (98). The ground floor includes an entrance hall, study area, cloakroom WC/utility room, dual-aspect lounge, and a 21ft kitchen/diner.