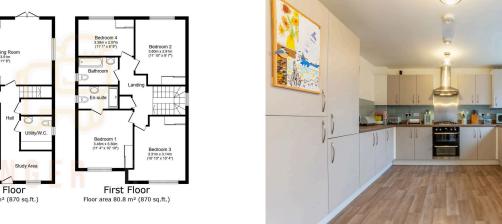

## GINGER COW ESTATE AGENTS

Situated on a corner plot in a quiet cul-de-sac, this energyefficient home features solar panels and an impressive EPC rating of A (98). The ground floor includes an entrance hall, study area, cloakroom WC/utility room, dual-aspect lounge, and a 21ft kitchen/diner.

Upstairs, there are three double bedrooms and a good-sized single, with the master benefiting from an en-suite. The landscaped rear garden is wall-enclosed with access to a garage (with power & lighting). A driveway to the side provides off-road parking for at least two cars.