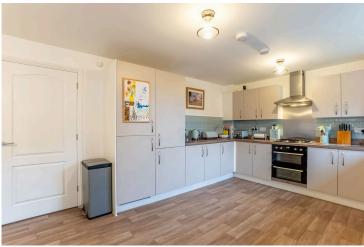

## GINGER COW ESTATE AGENTS

Situated on a corner plot in a quiet cul-de-sac, this energyefficient home features solar panels and an impressive EPC rating of A (98). The ground floor includes an entrance hall, study area, cloakroom WC/utility room, dual-aspect lounge, and a 21ft kitchen/diner.