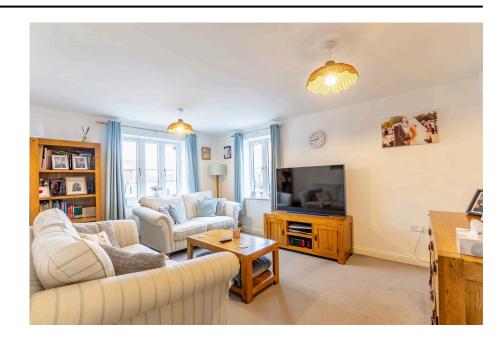

## GINGER COW ESTATE AGENTS

Situated on a corner plot in a quiet cul-de-sac, this energyefficient home features solar panels and an impressive EPC rating of A (98). The ground floor includes an entrance hall, study area, cloakroom WC/utility room, dual-aspect lounge, and a 21ft kitchen/diner.