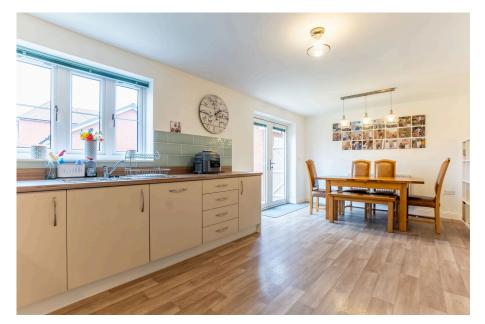

## GINGER COW ESTATE AGENTS

Situated on a corner plot in a quiet cul-de-sac, this energyefficient home features solar panels and an impressive EPC rating of A (98). The ground floor includes an entrance hall, study area, cloakroom WC/utility room, dual-aspect lounge, and a 21ft kitchen/diner.