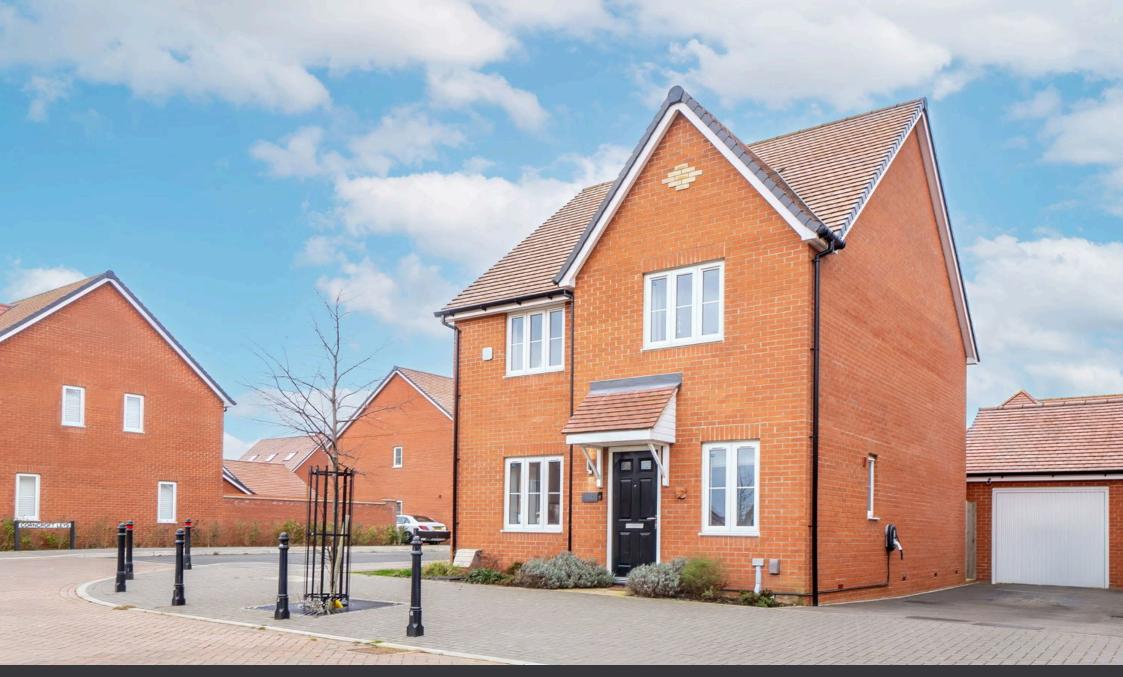

## GINGER COW ESTATE AGENTS

Situated on a corner plot in a quiet cul-de-sac, this energyefficient home features solar panels and an impressive EPC rating of A (98). The ground floor includes an entrance hall, study area, cloakroom WC/utility room, dual-aspect lounge, and a 21ft kitchen/diner.

Upstairs, there are three double bedrooms and a good-sized single, with the master benefiting from an en-suite. The landscaped rear garden is wall-enclosed with access to a garage (with power & lighting). A driveway to the side provides off-road parking for at least two cars.

Located in the sought-after Wixams community, this home is perfect for families, with excellent local amenities and transport links. Viewing highly recommended!

Tenure: Freehold

TOTAL: 113.5 m² (1,222 sq.ft.)