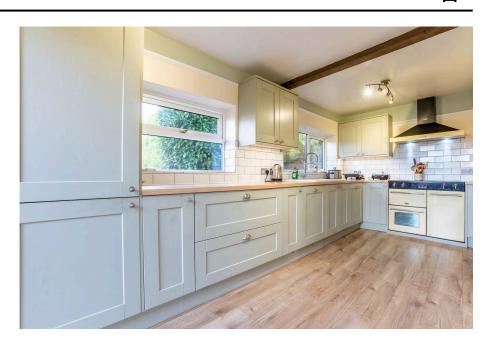

The ground floor features a bright entrance hall with a cloakroom WC, an expansive L-shaped lounge/diner with patio doors to the garden, and a modern kitchen/breakfast room, also with garden access.

Upstairs, the property includes two double bedrooms with builtin wardrobes, a versatile single bedroom, and a modern, fully tiled bathroom with a walk-in shower.