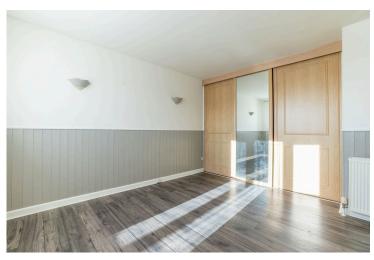

The ground floor features a bright entrance hall with a cloakroom WC, an expansive L-shaped lounge/diner with patio doors to the garden, and a modern kitchen/breakfast room, also with garden access.

Upstairs, the property includes two double bedrooms with builtin wardrobes, a versatile single bedroom, and a modern, fully tiled bathroom with a walk-in shower.