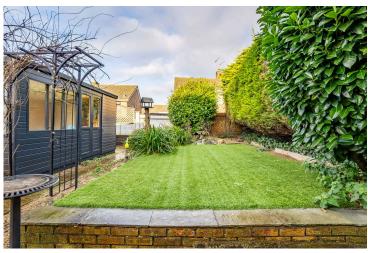

The low-maintenance rear garden boasts a patio, artificial grass, mature shrubs, and a summer house with power and light.

Tenure: Freehold

TOTAL: 94.4 m² (1,016 sq.ft.)

This floor plan is for illustrative purposes only. It is not drawn to scale. Any measurements, floor areas (including any total floor area), openings and orientations are approximate. No details are operated they cannot be relief upon for any purpose and do not form any part of any appreciate. No labelity is taken for any error opinion.