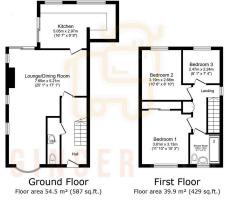

The ground floor features a bright entrance hall with a cloakroom WC, an expansive L-shaped lounge/diner with patio doors to the garden, and a modern kitchen/breakfast room, also with garden access.

Upstairs, the property includes two double bedrooms with builtin wardrobes, a versatile single bedroom, and a modern, fully tiled bathroom with a walk-in shower.

The low-maintenance rear garden boasts a patio, artificial grass, mature shrubs, and a summer house with power and light.

Tenure: Freehold

TOTAL: 94.4 m² (1,016 sq.ft.)

This floor plan is for illustrative purposes only. It is not drawn to scale. Any measurements, floor areas (including any total floor area), openings and orientations are approximate. No details are operated they cannot be relief upon for any purpose and do not form any part of any appreciate. No labelity is taken for any error opinion.