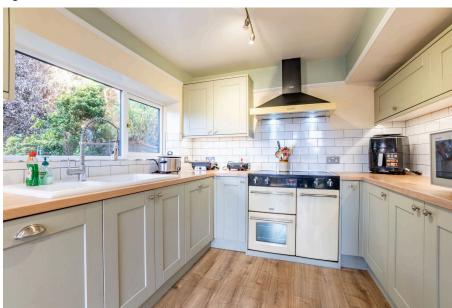

The ground floor features a bright entrance hall with a cloakroom WC, an expansive L-shaped lounge/diner with patio doors to the garden, and a modern kitchen/breakfast room, also with garden access.

Upstairs, the property includes two double bedrooms with builtin wardrobes, a versatile single bedroom, and a modern, fully tiled bathroom with a walk-in shower.