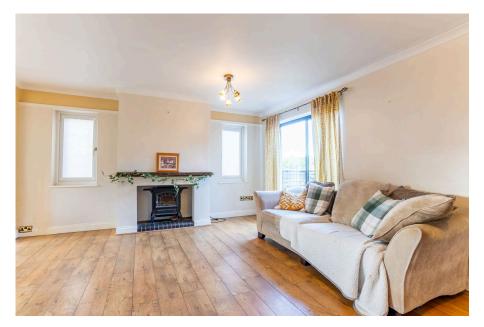

The ground floor features a bright entrance hall with a cloakroom WC, an expansive L-shaped lounge/diner with patio doors to the garden, and a modern kitchen/breakfast room, also with garden access.

Upstairs, the property includes two double bedrooms with builtin wardrobes, a versatile single bedroom, and a modern, fully tiled bathroom with a walk-in shower.