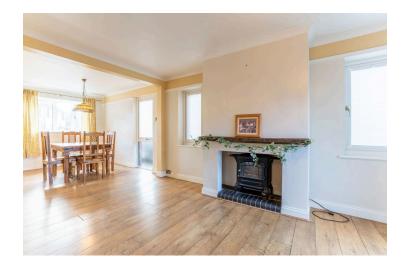

The ground floor features a bright entrance hall with a cloakroom WC, an expansive L-shaped lounge/diner with patio doors to the garden, and a modern kitchen/breakfast room, also with garden access.

Upstairs, the property includes two double bedrooms with builtin wardrobes, a versatile single bedroom, and a modern, fully tiled bathroom with a walk-in shower.