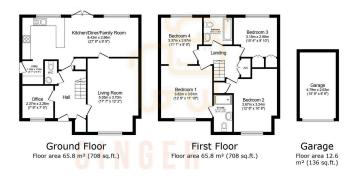

The ground floor features an inviting entrance hall, cloakroom, 17ft living room with a feature wall, study/playroom, and a 27ft kitchen/dining/family room with patio doors to a south-east facing garden. A utility area completes the floor. Upstairs, the master suite includes an en-suite shower room and a walk-in dressing room (formerly the fourth bedroom), plus two additional spacious bedrooms and a family bathroom.