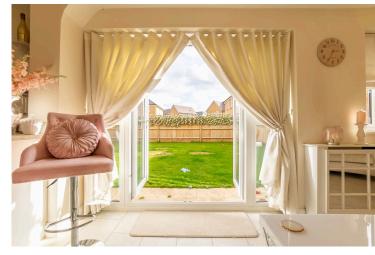

The ground floor features an inviting entrance hall, cloakroom, 17ft living room with a feature wall, study/playroom, and a 27ft kitchen/dining/family room with patio doors to a south-east facing garden. A utility area completes the floor. Upstairs, the master suite includes an en-suite shower room and a walk-in dressing room (formerly the fourth bedroom), plus two additional spacious bedrooms and a family bathroom.