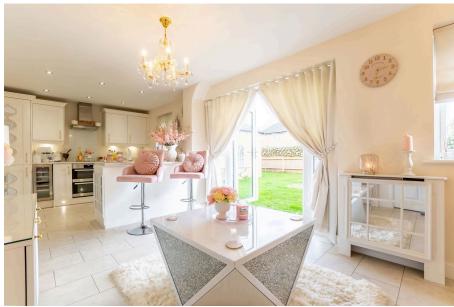

The ground floor features an inviting entrance hall, cloakroom, 17ft living room with a feature wall, study/playroom, and a 27ft kitchen/dining/family room with patio doors to a south-east facing garden. A utility area completes the floor. Upstairs, the master suite includes an en-suite shower room and a walk-in dressing room (formerly the fourth bedroom), plus two additional spacious bedrooms and a family bathroom.