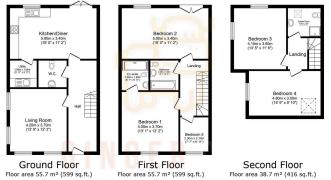

Tenure: Freehold

TOTAL: 150.0 m<sup>2</sup> (1,615 sq.ft.)

This fiber plan is for illustrative purposes only. It is not drawn to scale. Any measurements, floor areas (including any total floor area), openings and onentiations are approximate. No details are guaranteed, they cannot be relied upon for any purpose and do not form any part of any agreement. No liability is taken for any error, omission measurables, and apply the property of the property of