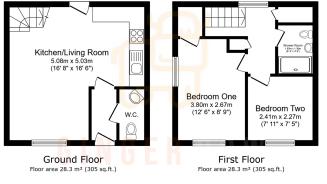

Tenure: Freehold

TOTAL: 56.7 m<sup>2</sup> (610 sq.ft.)

This floor plan is for illustrative purposes only. It is not drawn to scale. Any measurements, floor areas (including any total floor area), openings and orientations are approximate. No details are guaranteed, they cannot be relied upon for any purpose and do not form any part of any agreement. No liability is taken for any error, omission or misstatement. A party must refu upon the own inspection in Joseph and the properties of the proper