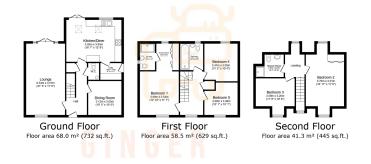

Tenure: Not given

TOTAL: 167.8 m² (1,806 sq.ft.)

his floor plan is for illustrative purposes only. It is not drawn to scale. Any measurements, floor areas (including any total floor area), openings and orientations are normalized. No facilities are operanded, they cannot be relied upon for any numbers and do not form any part of any appreciate. No liability is taken for any error, oriessing