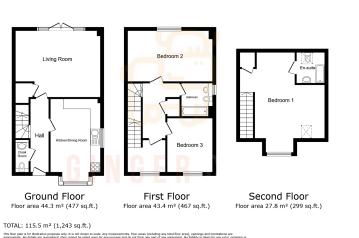

## GINGER COW ESTATE AGENTS

Welcome to this stunning semi-detached property in Wixams, offering off-road parking for several vehicles. Enter through a welcoming hallway with access to a downstairs cloakroom WC and a modern kitchen/breakfast room, featuring integrated appliances and a bay window. The hallway also leads to a spacious lounge with large double doors opening to a rear garden, complete with a patio, lawn, and flower beds with shrubs and bushes.

Upstairs, the first floor hosts a large double bedroom, a goodsized single bedroom, and a family bathroom. A further staircase leads to the second-floor master bedroom, which includes ample storage and a large ensuite. This beautiful home combines contemporary living with a tranguil garden setting.