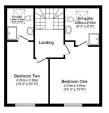

Upstairs, you will find four generously sized bedrooms. The master suite includes an ensuite bathroom, while the second bedroom also benefits from an ensuite, providing privacy and convenience. The remaining two bedrooms share a well-appointed family bathroom. Outside, the property boasts an

First Floor Floor area 52.2 m² (562 sq.ft.)

Tenure: Freehold

Second Floor Floor area 52.1 m² (561 sq.ft.)

TOTAL: 156.5 m² (1,684 sq.ft.)

This floor plan is for illustrative purposes only. It is not drawn to scale. Any measurements, floor areas (including any total floor areas), openings and orientations are approximate. No details are guaranteed, they cannot be relied upon for any purpose and do not form any part of any agreement. No liability is taken for any error, omission institutionals. A notice must refuse the one inspectional. Securated by wave Propulations (in continuous parts of any agreement.)