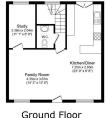

## \*\*\*GUIDE PRICE £400,000 - £415,000\*\*\*

Welcome to this exquisite four-bedroom family home nestled in the desirable community of Wixams. This property offers a perfect blend of modern design and functional living spaces, making it an ideal choice for families. The heart of the home is the expansive kitchen/diner/family room, designed to be the hub of daily life and entertaining. Adjacent to this area is a dedicated study, providing a quiet retreat for work or study. The ground floor also features a convenient cloakroom WC and a spacious lounge, perfect for unwinding after a busy day.