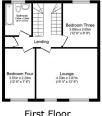

Upstairs, you will find four generously sized bedrooms. The master suite includes an ensuite bathroom, while the second bedroom also benefits from an ensuite, providing privacy and convenience. The remaining two bedrooms share a well-appointed family bathroom. Outside, the property boasts an

First Floor Floor area 52.2 m² (562 sq.ft.)

Tenure: Freehold

Second Floor Floor area 52.1 m² (561 sq.ft.)

TOTAL: 156.5 m² (1,684 sq.ft.)

This floor plan is for illustrative purposes only. It is not drawn to scale. Any measurements, floor areas (including any total floor areas), openings and orientations are approximate. No details are guaranteed, they cannot be relied upon for any purpose and do not form any part of any agreement. No liability is taken for any error, omission institutionals. A notice must refuse the one inspectional. Securated by wave Propulations (in continuous parts of any agreement.)