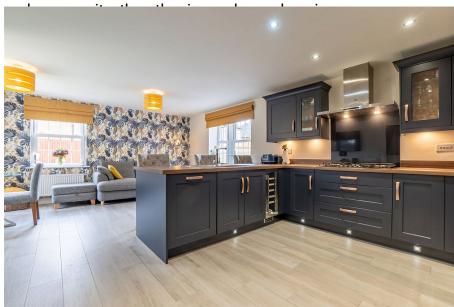

GINGERCOW ESTATE AGENTS

This stunning executive family home in Wixams is located in a tranguil cul-de-sac overlooking fields. It features a double garage and a driveway for multiple vehicles.

Inside, an inviting entrance hall leads to a spacious lounge with dual aspect windows and French doors opening onto the patio. There is a separate dining room and an impressive kitchen/ family room with beautiful fitted units, integrated appliances, and a wine chiller. The breakfast bar seats several, with additional space for sofas and a breakfast table.