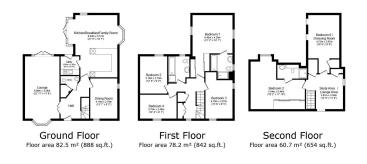

GINGERCOW ESTATE AGENTS

This stunning executive family home in Wixams is located in a tranguil cul-de-sac overlooking fields. It features a double garage and a driveway for multiple vehicles.

Inside, an inviting entrance hall leads to a spacious lounge with dual aspect windows and French doors opening onto the patio. There is a separate dining room and an impressive kitchen/ family room with beautiful fitted units, integrated appliances, and a wine chiller. The breakfast bar seats several, with additional space for sofas and a breakfast table.

The first floor hosts the main bedroom with fitted wardrobes and a luxurious four-piece en-suite, along with four further double bedrooms and a four-piece family bathroom.

The second floor offers a lounge/study area, plus two additional bedrooms. One is a large master suite with fitted wardrobes

Tenure: None

TOTAL: 221.4 m² (2,383 sq.ft.)

This floor plan is for illustrative purposes only. It is not drawn to scale. Any measurements, floor areas (including any total floor areas), openings and orientations are appropriately any control of the properties of the prope