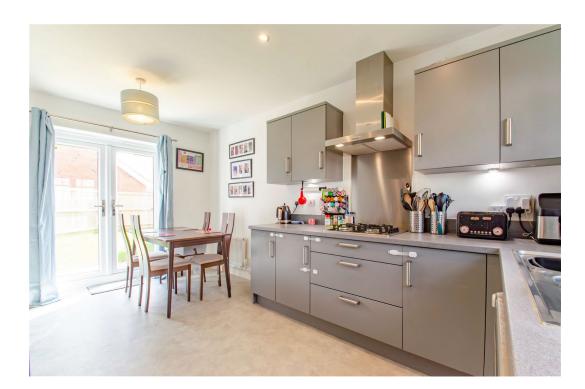

A cloakroom WC adds convenience to daily living, while the large kitchen/diner serves as the heart of the home—a space where culinary delights are prepared and cherished memories are made. With its modern amenities and ample seating, this area effortlessly transitions from mealtime to social hub.