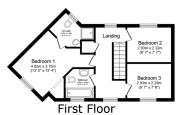

Upstairs, three generously proportioned bedrooms await, each offering a sanctuary of comfort and tranquility. The master bedroom boasts plenty of fitted wardrobes and an en-suite bathroom, offering a private oasis for relaxation and rejuvenation.

A family bathroom completes the upper level, featuring elegant fixtures and finishes to enhance the overall sense of luxury and comfort.

One of the standout features of this home is its Hive heating system, allowing for convenient control of the temperature via a user-friendly app. Say goodbye to chilly mornings and hello to personalised comfort at your fingertips.

Floor area 45.0 m<sup>2</sup> (485 sq.ft.)

## TOTAL: 90.0 m<sup>2</sup> (969 sq.ft.)

This floor plan is for illustrative purposes only. It is not drawn to scale. Any measurements, floor areas (including any total floor area), openings and crientations are approximate. No leable are guaranteed, they cannot be relied upon for any purpose and do not form any part of any agreement. No liability is taken for any error, omission of misstatement. A party must rely upon its row incomprehenced by wave Propertylery in