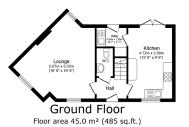

Floor area 45.0 m<sup>2</sup> (485 sq.ft.)

## TOTAL: 90.0 m<sup>2</sup> (969 sq.ft.)

This floor plan is for illustrative purposes only. It is not drawn to scale. Any measurements, floor areas (including any total floor area), openings and crientations are approximate. No leable are guaranteed, they cannot be relied upon for any purpose and do not form any part of any agreement. No liability is taken for any error, omission of misstatement. A party must rely upon its row incomprehenced by wave Propertylery in