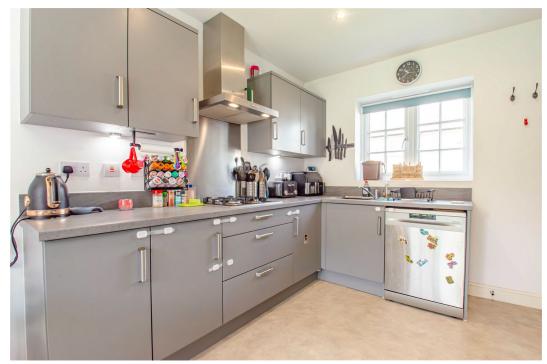

A cloakroom WC adds convenience to daily living, while the large kitchen/diner serves as the heart of the home—a space where culinary delights are prepared and cherished memories are made. With its modern amenities and ample seating, this area effortlessly transitions from mealtime to social hub.