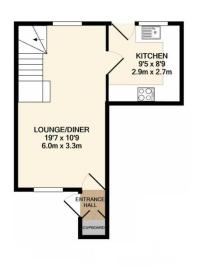

## Ashridge Drive, Putnoe, Bedford

£225,000

**டு** 2 🖺 1 🚍 1

- Two well-proportioned bedrooms and functional kitchen
- Freehold property for full control
- Driveway parking for two cars Quiet Location
- Good Size Rear Garden
- Nearby schools ideal for families
- Close proximity to local amenities
- Comfortable and convenient lifestyle
- Green spaces and parks
- EPC rating of E for energy efficiency