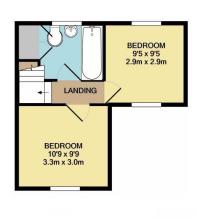

## Ashridge Drive, Putnoe, Bedford

£225,000

**டு** 2 🖺 1 🚍 1

- Two well-proportioned bedrooms and functional kitchen
- Freehold property for full control
- Driveway parking for two cars Quiet Location
- Good Size Rear Garden
- Nearby schools ideal for families
- Close proximity to local amenities
- Comfortable and convenient lifestyle
- Green spaces and parks
- EPC rating of E for energy efficiency