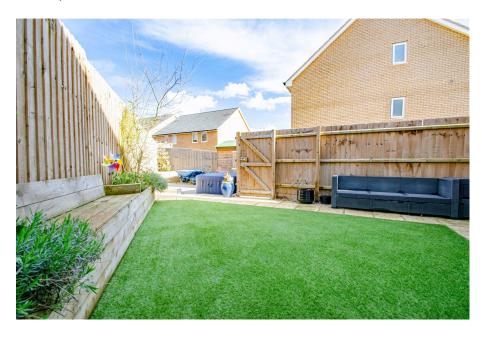

The rear garden is presented in 2 sections. The first being a landscaped, beautiful area for kids to play. The other area houses the shed and with its hard base floor, creates the ideal area for hot tub and alfresco dining.