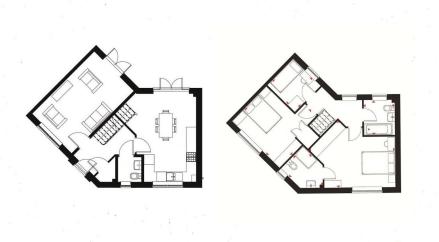

rden than average and an impressive kitchen/diner, this family home is a very much welcome addition to the property market.

Three good size bedrooms, with ensuite to master, and a family bathroom completes the upstairs. Whilst the ground floor boasts a large lounge and a gorgeous kitchen/diner, perfect for family meals or for those who like to entertain.

The rear garden is presented in 2 sections. The first being a landscaped, beautiful area for kids to play. The other area houses the shed and with its hard base floor, creates the ideal area for hot tub and alfresco dining.

Plenty of parking is on offer here with a side driveway big enough for two, possible three cars.

Located in a very quiet area in Wixams, whilst still being close to local schools, shops, lakes and parks.