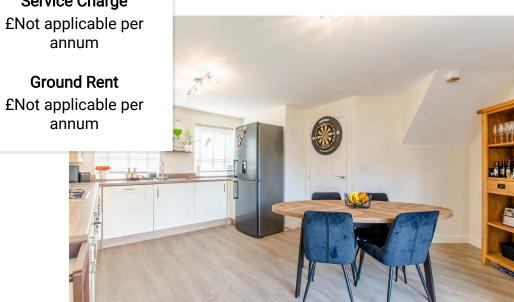

## GINGER COW ESTATE AGENTS

With a larger rear garden than average and an impressive kitchen/diner, this family home is a very much welcome addition to the property market.

Three good size bedrooms, with ensuite to master, and a family bathroom completes the upstairs. Whilst the ground floor boasts a large lounge and a gorgeous kitchen/diner, perfect for family meals or for those who like to entertain.