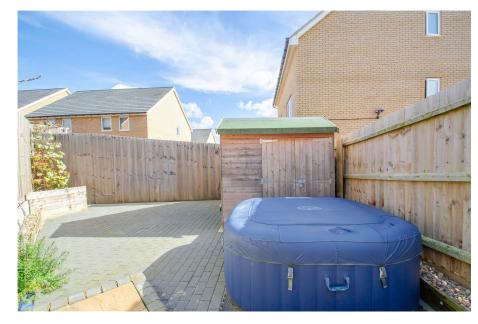

The rear garden is presented in 2 sections. The first being a landscaped, beautiful area for kids to play. The other area houses the shed and with its hard base floor, creates the ideal area for hot tub and alfresco dining.