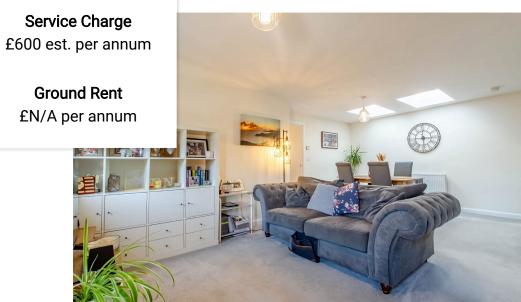

Living Space: Entertain in style within the expansive lounge/diner, bathed in natural light thanks to the sky lights and offering a welcoming ambiance for gatherings with loved ones. Whether it's cozy evenings by the TV or lively dinner parties, this space caters to every occasion with grace and elegance. Kitchen: Embrace your inner chef in the separate kitchen, equipped with modern appliances and ample counter space, making meal preparation a delightful experience. From morning coffees to gourmet dinners, this culinary haven is sure to inspire your culinary creations.