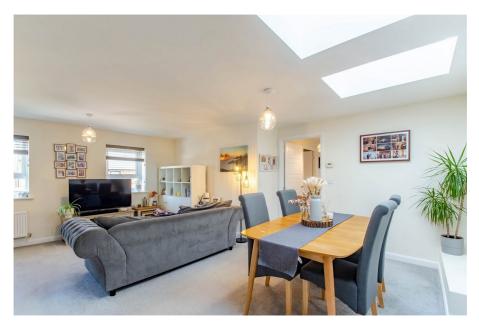

Living Space: Entertain in style within the expansive lounge/diner, bathed in natural light thanks to the sky lights and offering a welcoming ambiance for gatherings with loved ones. Whether it's cozy evenings by the TV or lively dinner parties, this space caters to every occasion with grace and elegance. Kitchen: Embrace your inner chef in the separate kitchen, equipped with modern appliances and ample counter space, making meal preparation a delightful experience. From morning coffees to gourmet dinners, this culinary haven is sure to inspire your culinary creations.