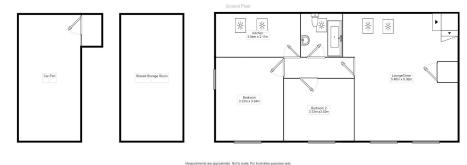

## GINGER COW ESTATE AGENTS

£260,000

Step into luxury as you enter this thoughtfully designed coach house, boasting a wealth of features that cater to your every need:

Bedrooms: Discover the epitome of comfort with two generously proportioned double bedrooms, providing ample space for relaxation and rejuvenation.

Living Space: Entertain in style within the expansive lounge/diner, bathed in natural light thanks to the sky lights and offering a welcoming ambiance for gatherings with loved ones. Whether it's cozy evenings by the TV or lively dinner parties, this space caters to every occasion with grace and elegance. Kitchen: Embrace your inner chef in the separate kitchen, equipped with modern appliances and ample counter space, making meal preparation a delightful experience. From morning coffees to gourmet dinners, this culinary haven is sure to inspire your culinary creations.