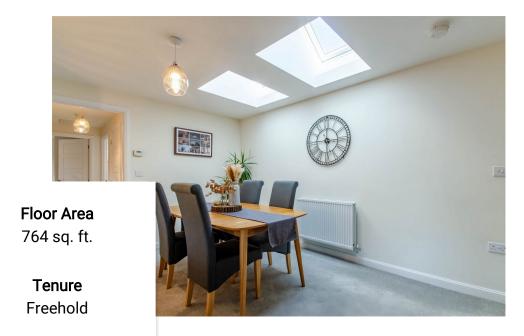

Living Space: Entertain in style within the expansive lounge/diner, bathed in natural light thanks to the sky lights and offering a welcoming ambiance for gatherings with loved ones. Whether it's cozy evenings by the TV or lively dinner parties, this space caters to every occasion with grace and elegance. Kitchen: Embrace your inner chef in the separate kitchen, equipped with modern appliances and ample counter space, making meal preparation a delightful experience. From morning coffees to gourmet dinners, this culinary haven is sure to inspire your culinary creations.