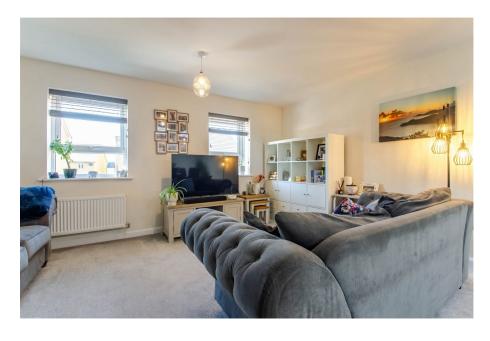

Living Space: Entertain in style within the expansive lounge/diner, bathed in natural light thanks to the sky lights and offering a welcoming ambiance for gatherings with loved ones. Whether it's cozy evenings by the TV or lively dinner parties, this space caters to every occasion with grace and elegance. Kitchen: Embrace your inner chef in the separate kitchen, equipped with modern appliances and ample counter space, making meal preparation a delightful experience. From morning coffees to gourmet dinners, this culinary haven is sure to inspire your culinary creations.