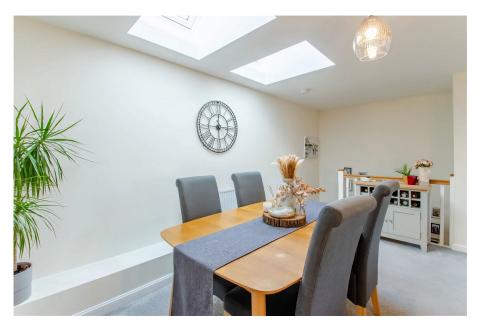

Living Space: Entertain in style within the expansive lounge/diner, bathed in natural light thanks to the sky lights and offering a welcoming ambiance for gatherings with loved ones. Whether it's cozy evenings by the TV or lively dinner parties, this space caters to every occasion with grace and elegance. Kitchen: Embrace your inner chef in the separate kitchen, equipped with modern appliances and ample counter space, making meal preparation a delightful experience. From morning coffees to gourmet dinners, this culinary haven is sure to inspire your culinary creations.