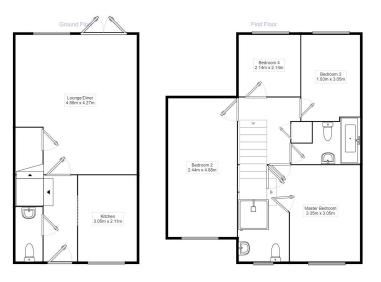

Internally, this property impresses with its spacious and versatile layout. The large lounge/diner provides the perfect setting for gatherings and relaxation, offering plenty of room for family activities and entertaining guests. The well-equipped kitchen ensures meal preparation is a breeze, while the downstairs cloakroom WC adds convenience to daily life.

Upstairs, you'll find four generously sized bedrooms, including a master bedroom with its own en-suite bathroom, providing a private retreat for the homeowners. A family bathroom serves the remaining bedrooms, catering to the needs of the entire family.