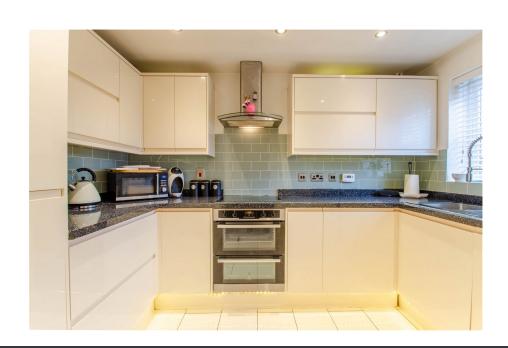

Internally, this property impresses with its spacious and versatile layout. The large lounge/diner provides the perfect setting for gatherings and relaxation, offering plenty of room for family activities and entertaining guests. The well-equipped kitchen ensures meal preparation is a breeze, while the downstairs cloakroom WC adds convenience to daily life.