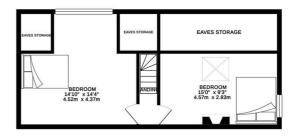

## FIRST FLOOR 465 sq. ft. ( 43.2 sq. m. )

TOTAL FLOOR AREA: 929 sq. ft. (86.3 sq. m.) approx. While every attemp has been made to ensure the accuracy of the floorpian contained here, measurements of doors, windows, crosm and any other lines are approximate and no responsibility is taken for any error, omission or mis-statement. This plan is for illustrative purposes only and should be used as such by any prospective purchaser. This plan is for illustrative purposes to have been tested and no guarantee as to their openality or efficiency can be given. Allow this for the services, systems and applications  $\ll 2019$ 