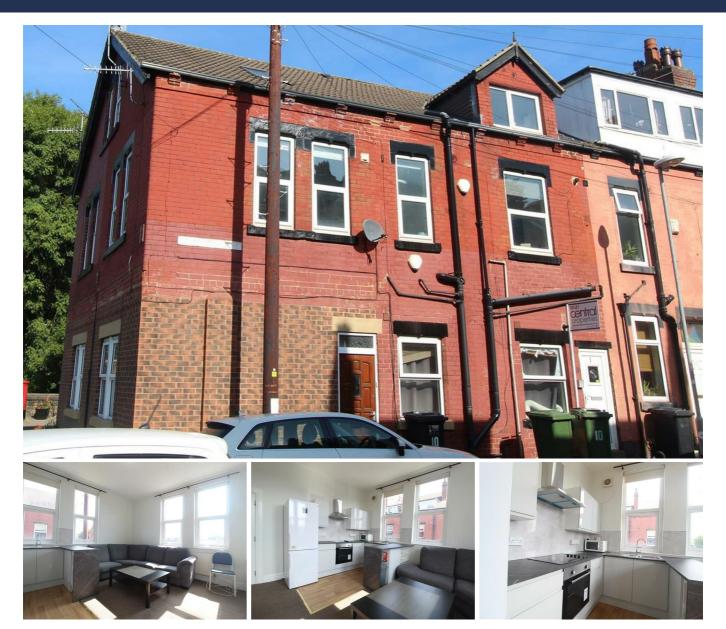

## 1 Glebe Avenue, Leeds, West Yorkshire, LS5 3HN

AVAILABLE 1st July 2025

Perfect for sharers! A bright and spacious three bedroom, two bathroom apartment in Kirkstall.

Located in an end terrace plot on a quiet cobbled street, the property consists of a large open-plan kitchen living room with high ceilings and brand new integrated appliances, three fully furnished double bedrooms and two bathrooms.

Double glazed and recently refurbished to a high standard, this would make a comfortable home for students or professionals.

Morrisons Supermarket is less than 0.5 miles away and bus routes into Leeds city centre stop directly outside. Headingley train station is less than 0.2 miles away. On street parking is available.

- Three Spacious Bedrooms
- Close to Train Station
- Students or Professionals
- Two Bathrooms
- Near Supermarket/Gym
- On Street Parking