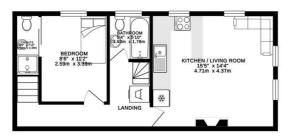

## FIRST FLOOR 465 sq. ft. ( 43.2 sq. m. )

TOTAL FLOOR AREA: 929 sq. ft. (86.3 sq. m.) approx. While every attemp has been made to ensure the accuracy of the floorpian contained here, measurements of doors, windows, crosm and any other lines are approximate and no responsibility is taken for any error, omission or mis-statement. This plan is for illustrative purposes only and should be used as such by any prospective purchaser. This plan is for illustrative purposes to have been tested and no guarantee as to their openality or efficiency can be given. Allow this for the services, systems and applications  $\ll 2019$ 