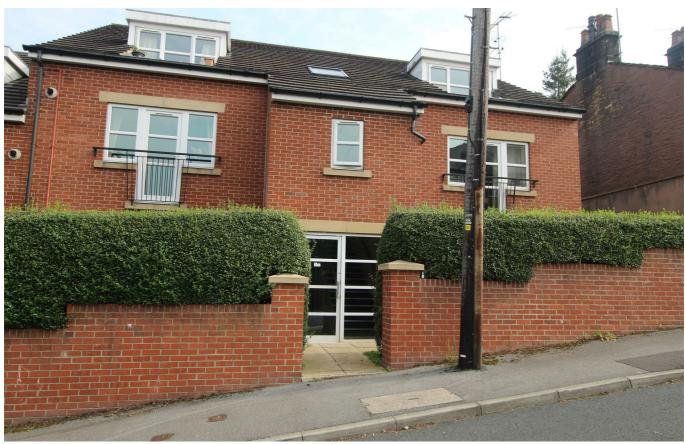

## Flat 9 Abbey Court, Vicarage Mews, Leeds, West Yorkshire, LS5 3GZ

AVAILABLE 28th June 2025

A large and modern two bedroom, two bathroom apartment in a beautifully maintained block in Kirkstall.

Fully furnished, the first floor property comprises a large open-plan living room/kitchen with Juliette balcony, two double bedrooms, one ensuite and a house bathroom. The apartment has access to a private allocated parking space, a secure bike shed and a communal garden.

Abbey Court is a secluded block located at the end of a cul-de-sac, conveniently located less than 200 yards from Headingley train station. Local supermarkets, shops and gyms are located 0.5 miles away on Kirkstall Road.