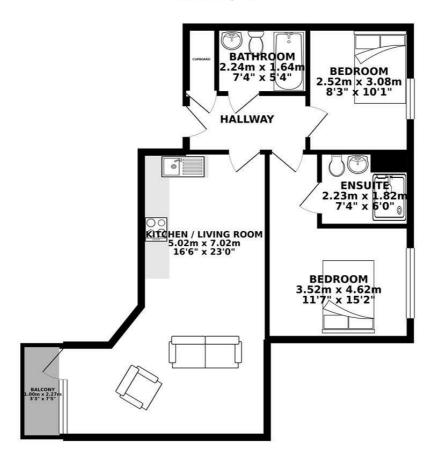

## 49, La Salle Chadwick Street, Leeds, LS10 1NG

A chain free, beautiful and spacious two bedroom, two bathroom apartment in the La Salle development in Leeds Dock.

This modern apartment benefits from fourth-floor water views from a quiet balcony. The modern, open plan kitchen/living room contains ample storage space, with fully integrated appliances and a dining area. Both bedrooms are large doubles, with one containing an en-suite shower room. The additional house bathroom contains a bath and shower over. Two lifts access the property and onstreet parking is available outside or at nearby Citipark multi-storey.

£169,950

GROUND FLOOR 59.71 sq. m. (642.66 sq. ft.)

TOTAL FLOOR AREA: 59.71 sq. m. (642.66 sq. ft.) approx

Whilst every attempt has been made to ensure the accuracy of the floorplan contained here, measurements of doors, windows, rooms and any other items are approximate and no responsibility is taken for any error, emission or mis-interient. This plan is for illustrative purposes only and should be used as such by any prospective purchaser. The services, systems and appliances shown have not been tested and no guarantee as to their operability or efficiency can be given.