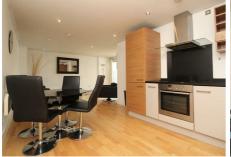

## 49, La Salle Chadwick Street, Leeds, LS10 1NG

A chain free, beautiful and spacious two bedroom, two bathroom apartment in the La Salle development in Leeds Dock.

This modern apartment benefits from fourth-floor water views from a quiet balcony. The modern, open plan kitchen/living room contains ample storage space, with fully integrated appliances and a dining area. Both bedrooms are large doubles, with one containing an en-suite shower room. The additional house bathroom contains a bath and shower over. Two lifts access the property and onstreet parking is available outside or at nearby Citipark multi-storey.