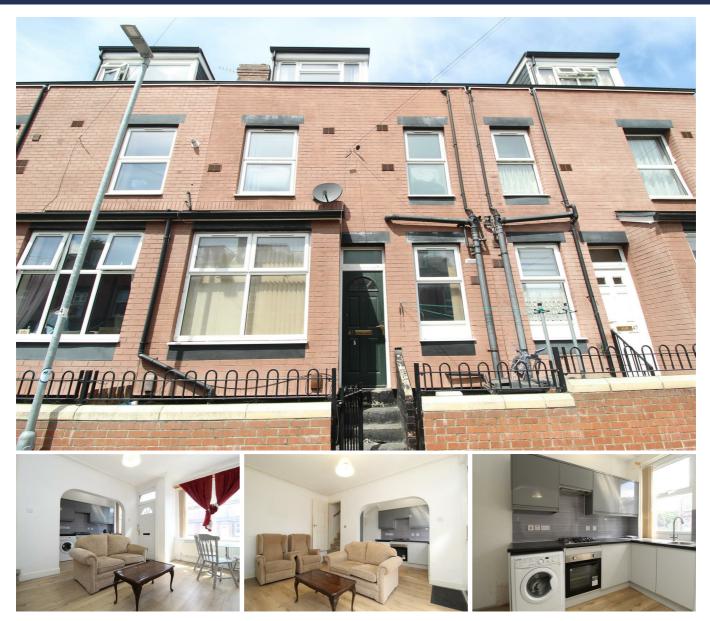

## 45 Copperfield Grove, Leeds, LS9 0BQ

Available Now!

A two bedroom mid-terrace property in LS9.

Including full furniture throughout, this house includes a private front gated yard. The property enters into an open plan kitchen living room with modern, fitted kitchen and laundry appliances.

The two large double bedrooms are accompanied by a study or storage area on the second floor and a large, recently installed house bathroom which contains both a bath and shower.

Copperfield Grove is a quiet residential street in Cross Green, less than one mile from Leeds City Centre. On street parking is available.