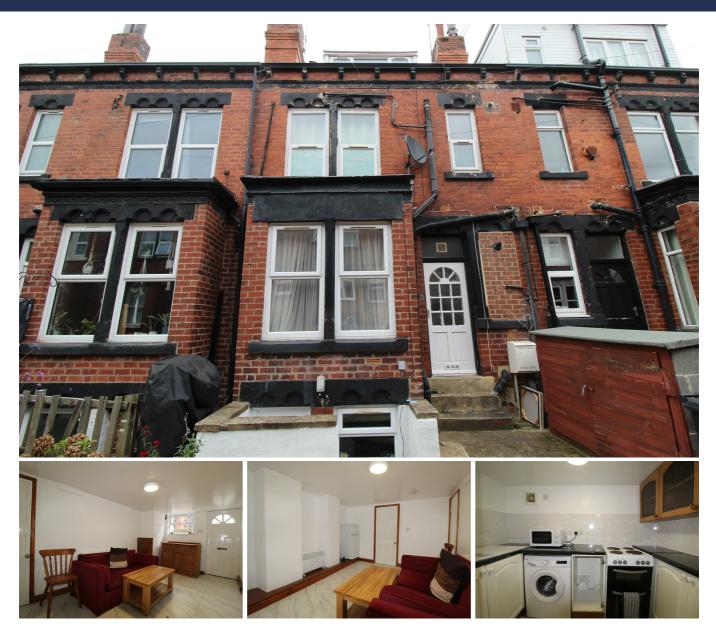

## 23 Back Roman Place, Roundhay, Leeds, LS8 2DG

AVAILABLE NOW - Some Bills Included

A fully furnished, one bedroom apartment in popular Roundhay.

With a separate kitchen, double bedroom and ensuite bathroom, this apartment has been recently modernised to an excellent standard.

Central Heating, Water and Broadband are included in the rental amount.

Back Roman Place is located immediately behind Street Lane, which has several supermarkets and restaurants. On street parking is available Buses depart towards the city centre less than 0.2 miles away.