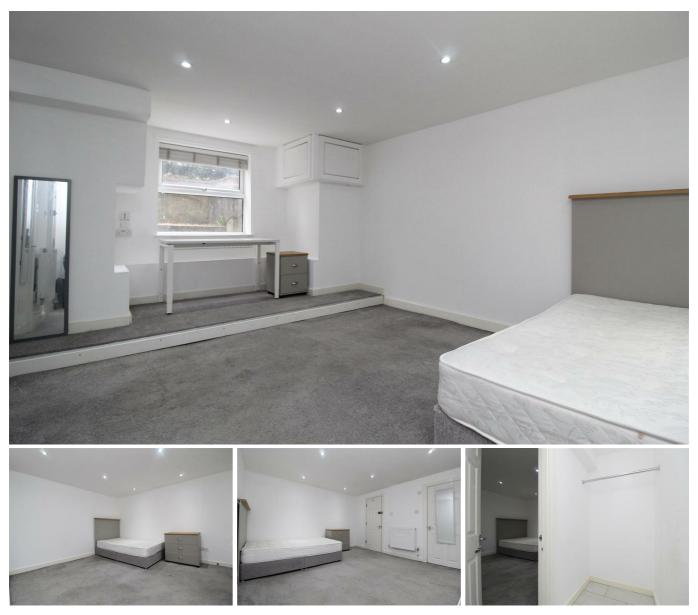

## Lower Front,, 52 Kirkstall Avenue, Leeds, LS5 3DW

Available Now! All bills included

An immaculately presented, well-proportioned bedroom to rent within a six bedroom shared house in Kirkstall.

The bedroom contains modern fixtures and furnishings, a walk-in wardrobe and a work desk.

The house has a large communal living room, two bathrooms and a modern kitchen, which contains fully fitted appliances and allowing access to a rear terrace and seating area.

Kirkstall Avenue is located 0.3 miles from Morrisons, with Kirkstall Forge Train Station less than 1 mile away. On street parking is available.