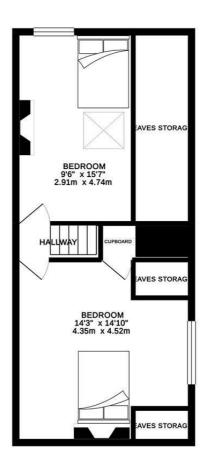

## £1,400 Per month

- Fantastic Location
- Great Transport Links
- Students or Professionals
- End Terrace Apartment
- Private Entrance
- Three Double Bedrooms
- Ensuite Bathroom
- On Street Parking

1ST FLOOR 476 sq. ft. ( 44.2 sq. m. )

2ND FLOOR 476 sq. ft. ( 44.2 sq. m. )

TOTAL FLOOR AREA: 951 sq. ft. ( 88.4 sq. m.) approx.

Whits every attempt has been made to resure the accuracy of the floorpian contained here, measurement of doors, increase, recome and any other them are approximate into necessoristicity in balen for any error consists or rem-stallment. This plan is for flutifiating reprotes only and floatified be used as such by any error properties profession.