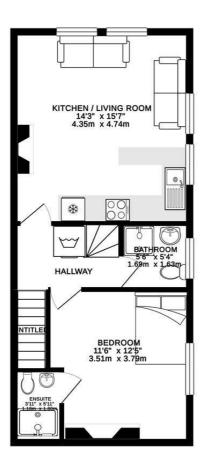

## £1,400 Per month

- Fantastic Location
- Great Transport Links
- Students or Professionals
- End Terrace Apartment
- Private Entrance
- Three Double Bedrooms
- Ensuite Bathroom
- On Street Parking

1ST FLOOR 476 sq. ft. ( 44.2 sq. m. )

2ND FLOOR 476 sq. ft. ( 44.2 sq. m. )

TOTAL FLOOR AREA: 951 sq. ft. ( 88.4 sq. m.) approx.

Whits every attempt has been made to resure the accuracy of the floorpian contained here, measurement of doors, increase, recome and any other them are approximate into necessoristicity in balen for any error consists or rem-stallment. This plan is for flutifiating reprotes only and floatified be used as such by any error properties profession.