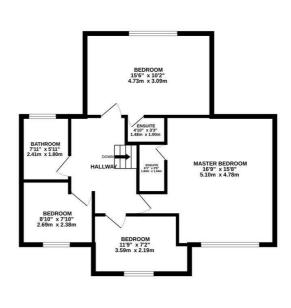

Upstairs there is a huge master bedroom which includes an ensuite shower room. Three more bedrooms and a large family bathroom, which contains a bath and shower, are all accessed from the first floor landing.

## £2,500 Per month

GROUND FLOOR 973 sq.ft. (90.4 sq.m.) approx.

1ST FLOOR 686 sq.ft. (63.7 sq.m.) approx.

## TOTAL FLOOR AREA: 1658 sq.ft. (154.1 sq.m.) approx.

Whilst every attempt has been made to ensure the accuracy of the floorplan contained here, measurements of doors, windows, rooms and any other items are approximate and no responsibility is taken for any error, omission or mis-statement. This plant is for illustrative purposes only and should be used as such by any prospective purchaser. The services, systems and appliances shown have not been tested and no guarantee as to their floorportability or efficiency can be given.