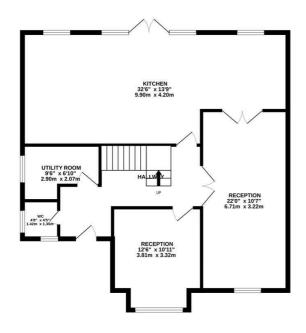

## 41 The Crescent, Adel, Leeds, LS16 6AG

Available Now - Unfurnished with white goods included

A wonderfully presented four bedroom, two bathroom house in Adel.

Beautifully refurbished to a very high standard, this family home comprises two large reception rooms to the front, with a bright and open kitchen diner spanning the full width of the house at the rear. There are also a utility room/laundry and WC located off the entrance hallway.

## £2,500 Per month

GROUND FLOOR 973 sq.ft. (90.4 sq.m.) approx.

1ST FLOOR 686 sq.ft. (63.7 sq.m.) approx.

## TOTAL FLOOR AREA: 1658 sq.ft. (154.1 sq.m.) approx.

Whilst every attempt has been made to ensure the accuracy of the floorplan contained here, measurements of doors, windows, rooms and any other items are approximate and no responsibility is taken for any error, omission or mis-statement. This plant is for illustrative purposes only and should be used as such by any prospective purchaser. The services, systems and appliances shown have not been tested and no guarantee as to their floorportability or efficiency can be given.