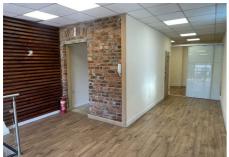

The premises includes an entrance area leading to a suspended upper floor, which contains a substantial open area, an enclosed modern kitchen and a rear private room.

Downstairs, there is another open space which leads to a further private room and WC to the rear of the property.  $\frac{1}{2} \left( \frac{1}{2} \right) = \frac{1}{2} \left( \frac{1}{2} \right) \left( \frac{1}$ 