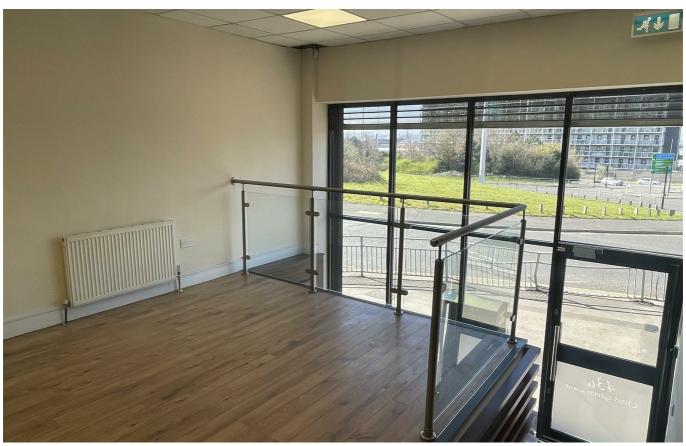

The premises includes an entrance area leading to a suspended upper floor, which contains a substantial open area, an enclosed modern kitchen and a rear private room.

Downstairs, there is another open space which leads to a further private room and WC to the rear of the property.  $\frac{1}{2} \left( \frac{1}{2} \right) = \frac{1}{2} \left( \frac{1}{2} \right) \left( \frac{1}$ 