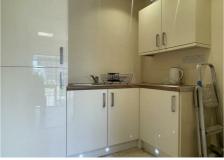

The premises includes an entrance area leading to a suspended upper floor, which contains a substantial open area, an enclosed modern kitchen and a rear private room.

Downstairs, there is another open space which leads to a further private room and WC to the rear of the property.  $\frac{1}{2} \left( \frac{1}{2} \right) = \frac{1}{2} \left( \frac{1}{2} \right) \left( \frac{1}$ 