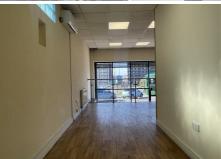

The premises includes an entrance area leading to a suspended upper floor, which contains a substantial open area, an enclosed modern kitchen and a rear private room.

Downstairs, there is another open space which leads to a further private room and WC to the rear of the property.  $\frac{1}{2} \left( \frac{1}{2} \right) = \frac{1}{2} \left( \frac{1}{2} \right) \left( \frac{1}$ 