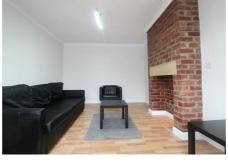

### 32 Woodside Terrace, Leeds, West Yorkshire, LS4 2QT

AVAILABLE 11th July 2025

A refurbished, large and comfortable three bedroom house in Kirkstall.

A double-fronted end terrace, this house contains a large kitchen dining room with a separate living room. The house bathroom contains a bath and shower, whilst upstairs there is one large master bedroom, one regular double bedroom and one single bedroom. Externally there is a secure bike storage and a private terrace.

## RECEPTION 11'5" x 18'2" 3.47m x 5.53m HALLWAY