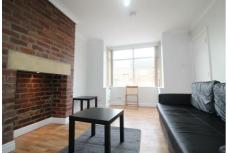

### 32 Woodside Terrace, Leeds, West Yorkshire, LS4 2QT

AVAILABLE 11th July 2025

A refurbished, large and comfortable three bedroom house in Kirkstall.

A double-fronted end terrace, this house contains a large kitchen dining room with a separate living room. The house bathroom contains a bath and shower, whilst upstairs there is one large master bedroom, one regular double bedroom and one single bedroom. Externally there is a secure bike storage and a private terrace.

## RECEPTION 11'5" x 18'2" 3.47m x 5.53m HALLWAY