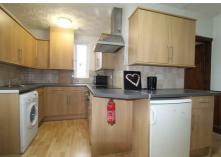

### 32 Woodside Terrace, Leeds, West Yorkshire, LS4 2QT

AVAILABLE 11th July 2025

A refurbished, large and comfortable three bedroom house in Kirkstall.

A double-fronted end terrace, this house contains a large kitchen dining room with a separate living room. The house bathroom contains a bath and shower, whilst upstairs there is one large master bedroom, one regular double bedroom and one single bedroom. Externally there is a secure bike storage and a private terrace.