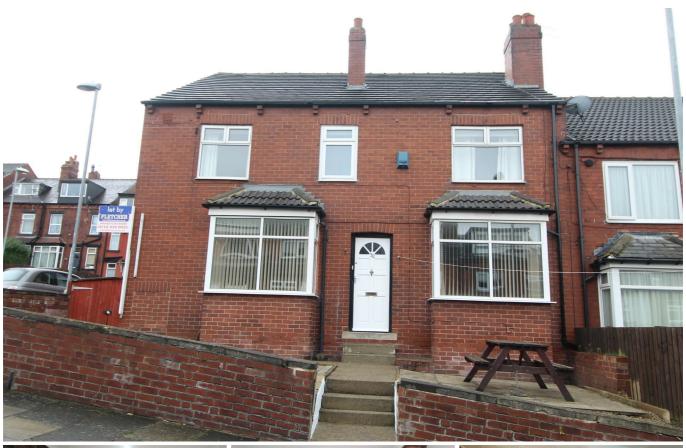

### 32 Woodside Terrace, Leeds, West Yorkshire, LS4 2QT

AVAILABLE 11th July 2025

A refurbished, large and comfortable three bedroom house in Kirkstall.

A double-fronted end terrace, this house contains a large kitchen dining room with a separate living room. The house bathroom contains a bath and shower, whilst upstairs there is one large master bedroom, one regular double bedroom and one single bedroom. Externally there is a secure bike storage and a private terrace.

Woodside Terrace is a quiet residential street with on-street parking and easy access to supermarkets, gyms and restaurants on Kirkstall Road.