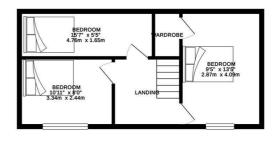

#### 1ST FLOOR 379 sq. ft. ( 35.2 sq. m. )

TOTAL FLOOR AREA: 920 sq. ft. (85.5 sq. m.) approx. very attempt has been made to ensure the accuracy of the floorpian contained there, measurements, windows, come and any other tense are approximate and no responsibility is taken for any renry, on or mis-statement. This plan is for illustrative purposes only and should be used as such by any we purchaser. The services, systems and appliances shown have not been tested and no guarantee as to their operability or efficiency can be given. Made with Metropic 2010.