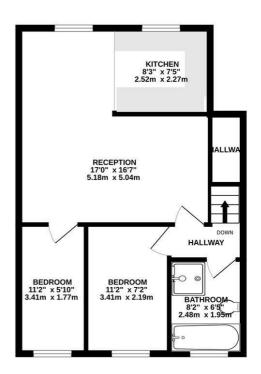

The ground floor commercial space comprises almost 35sq meters of open plan shop front with window frontage, WC and a rear storage area. Access can be gained to the residential unit upstairs, which comprises two double bedrooms, a house bathroom and an open plan kitchen living room.

## £575 Per week

GROUND FLOOR 524 sq.ft. (48.6 sq.m.) approx.

1ST FLOOR 525 sq.ft. (48.8 sq.m.) approx.

## TOTAL FLOOR AREA: 1049 sq.ft. (97.4 sq.m.) approx

Whilst every attempt has been made to ensure the accuracy of the floorplan contained here, measurements of doors, windows, rooms and any other items are approximate and no responsibility is taken for any error, omission or mis-statement. This plan is for illustrative purposes only and should be used as such by any prospective purchaser. The services, systems and appliances shown have not been tested and no guarantee as to their order than the promoting of the production of the fictions of can be given by the production of the fictions of can be given by the production of the fictions of can be given by the production of the fictions of can be given by the production of the fictions of can be given by the production of the force of the first production of the first production of the first production of the force of the first production of the first production of the first production of the force of the first production of the force of the first production of the force of the first production of the first production of the force of the first production of the force of the first production of the first production of the force of the first production of the first product