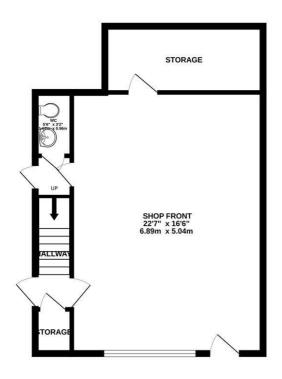

## £575 Per week

GROUND FLOOR 524 sq.ft. (48.6 sq.m.) approx.

1ST FLOOR 525 sq.ft. (48.8 sq.m.) approx.

## TOTAL FLOOR AREA: 1049 sq.ft. (97.4 sq.m.) approx

Whilst every attempt has been made to ensure the accuracy of the floorplan contained here, measurements of doors, windows, rooms and any other items are approximate and no responsibility is taken for any error, omission or mis-statement. This plan is for illustrative purposes only and should be used as such by any prospective purchaser. The services, systems and appliances shown have not been tested and no guarantee as to their order than the promoting of the production of the fictions of can be given by the production of the fictions of can be given by the production of the fictions of can be given by the production of the fictions of can be given by the production of the fictions of can be given by the production of the force of the first production of the first production of the first production of the force of the first production of the first production of the first production of the force of the first production of the force of the first production of the force of the first production of the first production of the force of the first production of the force of the first production of the first production of the force of the first production of the first product