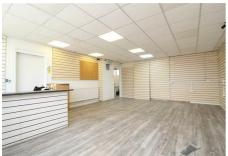

The ground floor commercial space comprises almost 35sq meters of open plan shop front with window frontage, WC and a rear storage area. Access can be gained to the residential unit upstairs, which comprises two double bedrooms, a house bathroom and an open plan kitchen living room.

#### Lease Details

This commercial unit is offered on an FRI basis for 5 year lease. The landlord reserves the right to include a rent review clause.

- Mixed Use Development
- 35sq m shop floor
- Private Parking
- Two Bedroom Apartment
- Open Plan Living Area
- Secure Entry