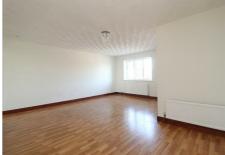

The ground floor commercial space comprises almost 35sq meters of open plan shop front with window frontage, WC and a rear storage area. Access can be gained to the residential unit upstairs, which comprises two double bedrooms, a house bathroom and an open plan kitchen living room.