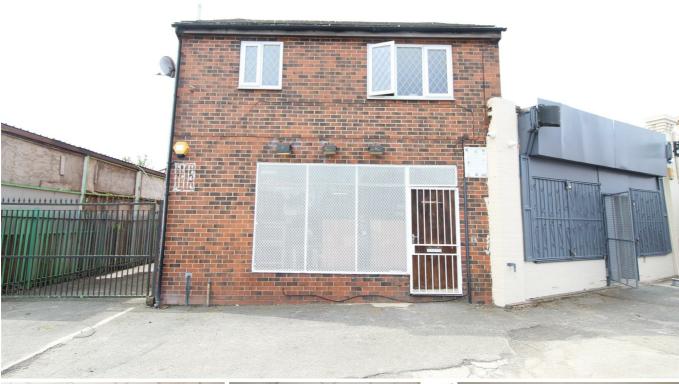

# 80B Easy Road, Cross Green, Leeds, LS9 0AB

A mixed use, residential and commercial unit To Let in LS9.

Located on the border of Leeds City Centre, this property includes forecourt and secure allocated parking for multiple vehicles.

The ground floor commercial space comprises almost 35sq meters of open plan shop front with window frontage, WC and a rear storage area. Access can be gained to the residential unit upstairs, which comprises two double bedrooms, a house bathroom and an open plan kitchen living room.

#### Lease Details

This commercial unit is offered on an FRI basis for 5 year lease. The landlord reserves the right to include a rent review clause.

- Mixed Use Development
- 35sq m shop floor
- Private Parking
- Two Bedroom Apartment
- Open Plan Living Area
- Secure Entry