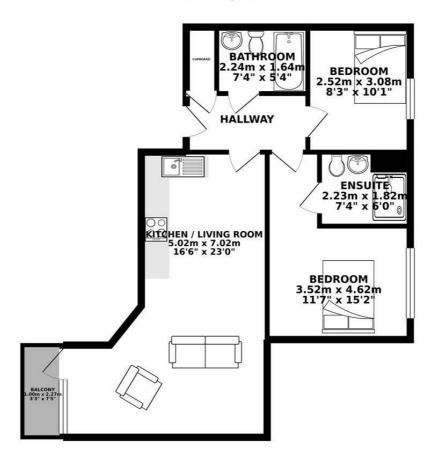

## 49, La Salle Chadwick Street, Leeds, LS10 1NG

Available 26th May 2025

A very large two bedroom, two bathroom apartment in the La Salle development in Leeds Dock.

Fully furnished to a high spec, the apartment benefits from fourth-floor dock views from a a Juliette balcony. The modern, open plan kitchen living room contains ample storage, with integrated appliances and a dining area. Both bedrooms are large doubles, with one accessing an en-suite shower room. The house bathroom contains a bath and shower over. Two lifts access the property and on-street parking is available outside, or for a monthly fee at the nearby multi-storey.

La Salle is located less than 0.5 miles from all city centre amenities. Tesco Direct is 100 yards away and local bus routes call at Chadwick Street on the doorstep.

- Two Bedroom
- Two Bathroom
- Fourth Floor
- Elevator Access
- Balcony
- Fully Furnished

## £1,200 Per month

GROUND FLOOR 59.71 sq. m. (642.66 sq. ft.)

TOTAL FLOOR AREA: 59.71 sq. m. (642.66 sq. ft.) approx

Whilst every attempt has been made to ensure the accuracy of the floorplan contained here, measurements of doors, windows, rooms and any other items are approximate and no responsibility is taken for any error, omission or mis-instancer. This paint attement. This plan is for illustrative purposes only and should be used as such by any prospective purchaser. The services, systems and appliances shown have not been tested and no guarantee as to their operability or efficiency can be given.