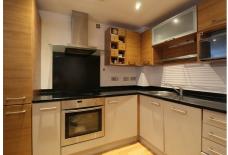

## 49, La Salle Chadwick Street, Leeds, LS10 1NG

Available 26th May 2025

A very large two bedroom, two bathroom apartment in the La Salle development in Leeds Dock.

Fully furnished to a high spec, the apartment benefits from fourth-floor dock views from a a Juliette balcony. The modern, open plan kitchen living room contains ample storage, with integrated appliances and a dining area. Both bedrooms are large doubles, with one accessing an en-suite shower room. The house bathroom contains a bath and shower over. Two lifts access the property and on-street parking is available outside, or for a monthly fee at the nearby multi-storey.