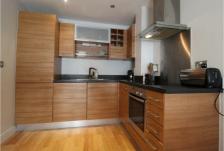

- West Facing Balcony
- Open Plan Kitchen
- Double Glazing
- Lift Access
- Intercom System
- Fully Furnished