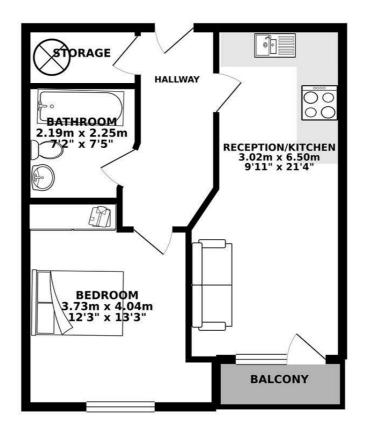

## £950 Per month

GROUND FLOOR 43.83 sq. m. (471.73 sq. ft.)

## TOTAL FLOOR AREA: 43.83 sq. m. ( 471.73 sq. ft. ) approx.

Whilst every attempt has been made to ensure the accuracy of the floorplan contained here, measurement of doors, wedows, rooms and any other items are approximate and no responsibility is faster for any error emission or mis-statement. This plan is for illustrative purposes only and should be used as such by any prospective purchaser. This services, systems and appliances shown have not been tested and ne guarant as to their operations of the properties of t