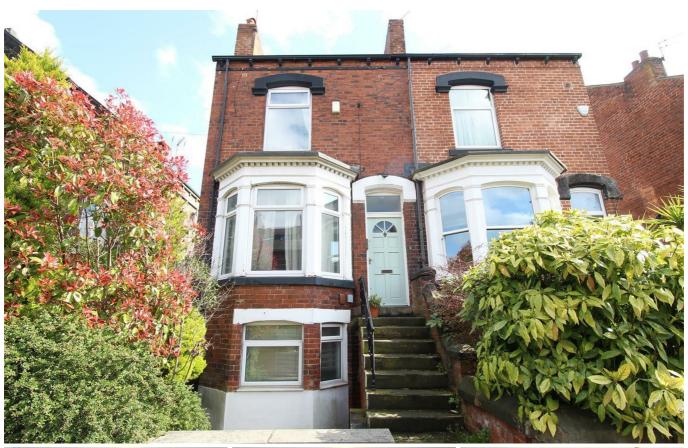

## 6B Victoria Road, Kirkstall, Leeds, LS5 3JB

AVAILABLE NOW

A two bedroom period maisonette in Kirkstall.

With a secluded front patio, this property enters contains a capacious living and dining room with store area. The separate kitchen has a gas hob, ample storage and two-point extraction. A house bathroom contains WC, sink and bath with shower over.

The top floor has two large bedrooms, each with double beds and wardrobe storage.

Church Street is located off Kirkstall Road, close to Morrisons and Kirstall Leisure Centre. On street parking is available.