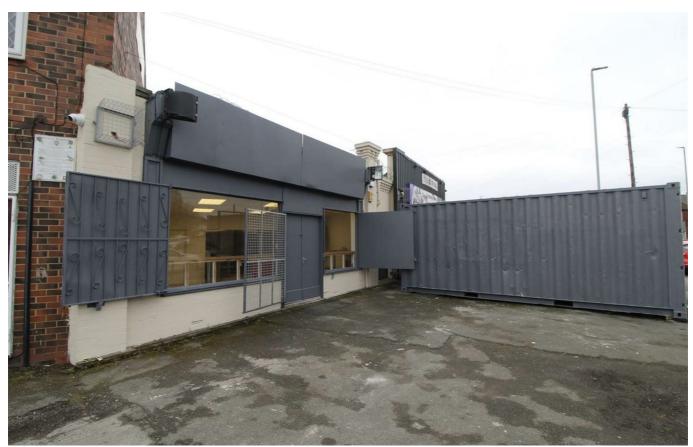

## 80 Easy Road, Cross Green, Leeds, LS9 0AB

A ground floor commercial unit available To Let in LS9.

Located on the border of Leeds City Centre, this property includes forecourt parking for multiple vehicles, secure shutter doors and rear storage. The spacious main shop includes a fitted kitchen, side room and WC.

 $\label{previously} \mbox{ Previously used as a cafe, this space would suit any shop-front retail or commercial business.}$ 

Lease Details

- Prime Area outside Leeds City Centre
- Off Street Parking
- Secure Shutters
- Layout includes Kithen