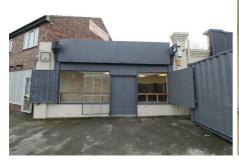

## 80 Easy Road, Cross Green, Leeds, LS9 0AB

A ground floor commercial unit available To Let in LS9.

Located on the border of Leeds City Centre, this property includes forecourt parking for multiple vehicles, secure shutter doors and rear storage. The spacious main shop includes a fitted kitchen, side room and WC.

 $\label{previously} \mbox{ Previously used as a cafe, this space would suit any shop-front retail or commercial business.}$ 

Lease Details

- Prime Area outside Leeds City Centre
- Off Street Parking
- Secure Shutters
- Layout includes Kithen