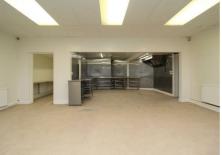

## 80 Easy Road, Cross Green, Leeds, LS9 0AB

A ground floor commercial unit available To Let in LS9.

Located on the border of Leeds City Centre, this property includes forecourt parking for multiple vehicles, secure shutter doors and rear storage. The spacious main shop includes a fitted kitchen, side room and WC.

 $\label{previously} \mbox{ Previously used as a cafe, this space would suit any shop-front retail or commercial business.}$ 

Lease Details

- Prime Area outside Leeds City Centre
- Off Street Parking
- Secure Shutters
- Layout includes Kithen