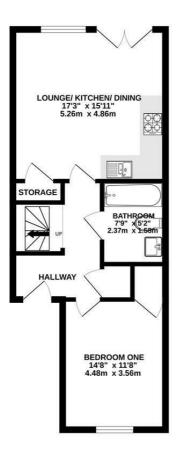

## www.fletcherprops.com

GROUND FLOOR 429 sq.ft. (39.8 sq.m.) approx.

1ST FLOOR 230 sq.ft. (21.4 sq.m.) approx.

TOTAL FLOOR AREA: 559 sq.ft. (51.2 sq.m.) approx. Which every adverted has been used to ensure the accouncy of the thoopsin consume there, ensurements include the standard of the standard program of the standard program of the standard onessen or mer schemer. This pain has the standards program of the standard standard program prospective purchase: The service, systems and applications shown have not been itself and no guarante as to their operating of efforts of the standard program of the standard of the standard program of the standard program