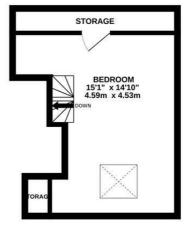

## www.fletcherprops.com

GROUND FLOOR 429 sq.ft. (39.8 sq.m.) approx.

1ST FLOOR 230 sq.ft. (21.4 sq.m.) approx.

TOTAL FLOOR AREA: 559 sq.ft. (51.2 sq.m.) approx. Which every adverted has been used to ensure the accouncy of the thoopsin consume there, ensurements include the standard of the standard program of the standard program of the standard onessen or mer schemer. This pain has the standards program of the standard standard program prospective purchase: The service, systems and applications shown have not been itself and no guarante as to their operating of efforts of the standard program of the standard of the standard program of the standard program