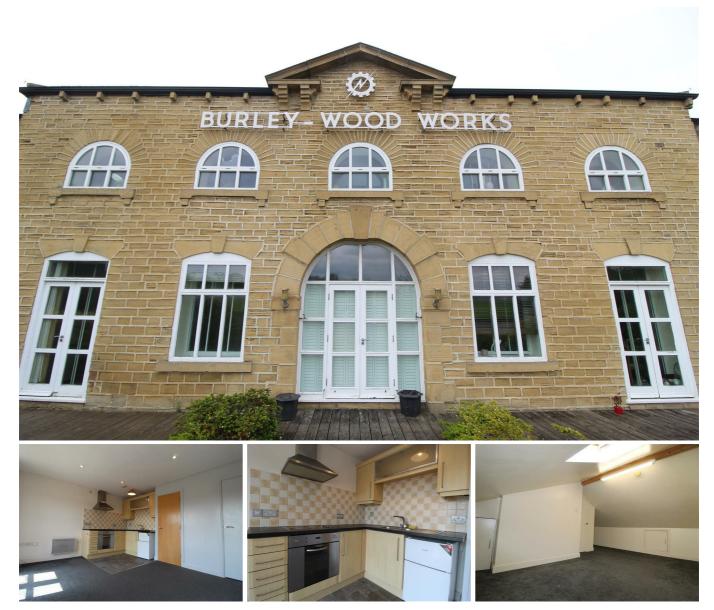

## 4 Burley Wood Court, 462 Kirkstall Road Kirkstall Road, Leeds, LS4 2QD

A well presented two bedroom apartment in Kirkstall.

This first floor duplex apartment has an open plan kitchen living room with a Juliette balcony. The staircase has been repositioned to create a much large upstairs bedroom. The recently installed bathroom has a bath and shower over, whilst both bedrooms are large doubles and benefit from new decor and recently installed carpets. Electric central heating and double glazing throughout. Allocated private parking is included directly outside.

Burley Wood Court is located just off Kirkstall Road. Local buses depart 0.1 miles away and Morrisons supermarket is less than 0.5 miles away.

- Allocated Parking
- Two bedroom Duplex
- Juliette Balcony
- Modern Bathroom
- Secure Entry
- Kirkstall Location